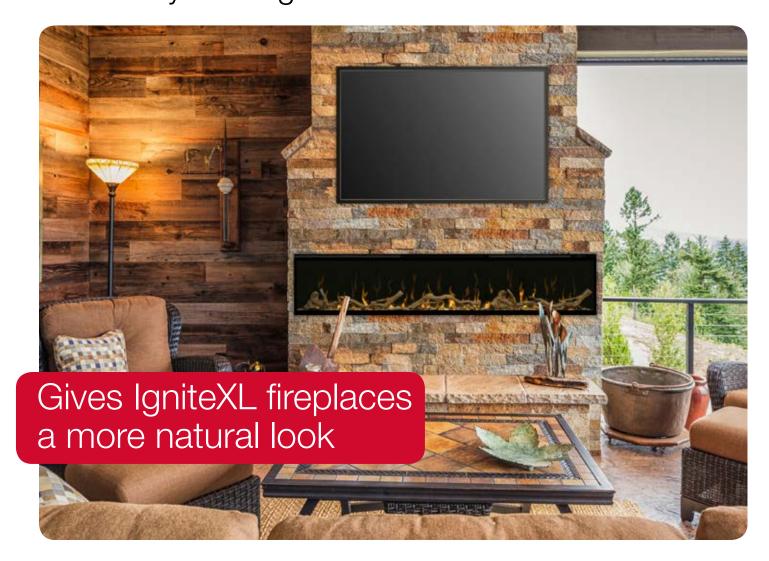

# IgniteXL<sup>™</sup> Driftwood and River Rock Accessory Packages

**DWS-KIT** 

The Driftwood and River Rock adds warmth and charm to Dimplex Linear Fireplaces. This organic look compliments rooms that feature wood tones and more traditional décor. A designer's touch is evident in the unique Driftwood pieces and the River Rocks allow just the right amount of light to sparkle through for the perfect finishing touch.

#### **Driftwood**

Realistic logs cast from authentic driftwood.

Tumbled river rock that captures and refracts the LED light below the media bed.

#### **Instant Ambiance**

Arrange driftwood and rocks in any pattern for a custom look.