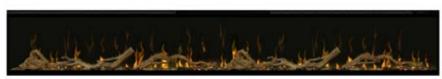

#### 74" Driftwood & River Rock **Accessory Package**

Includes loose river rock and 2 large and 1 small pieces of driftwood.

#### 100" Driftwood & River Rock **Accessory Package**

Includes loose river rock and 2 large and 2 small pieces of driftwood.