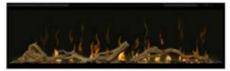

#### 50" Driftwood & River Rock **Accessory Package**

Includes loose river rock and 1 large and 1 small pieces of driftwood.