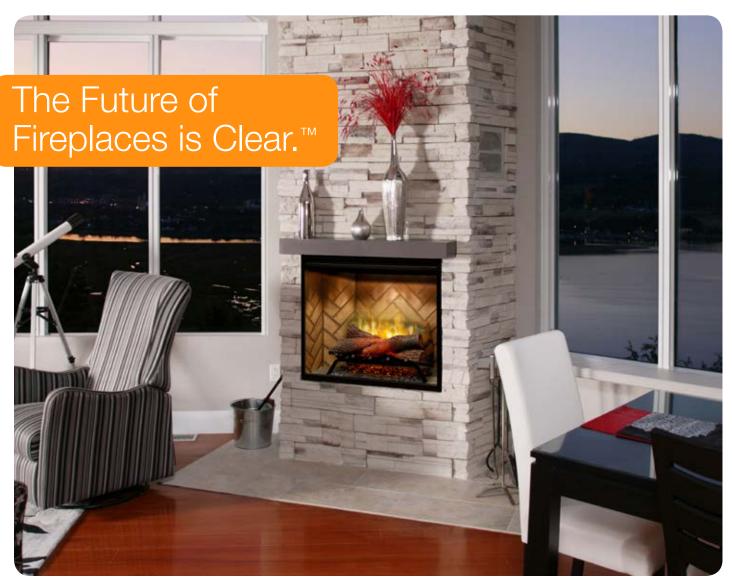

**Revillusion**<sup>®</sup> 30" Built-in Electric Firebox

RBF30

Revillusion<sup>®</sup> is a completely new way of looking at fireplaces, and changing the standard for electric. A clear view through the lifelike flames, to the full brick interior, captures the charm of a wood-burning fireplace. Enjoy the look of a fireplace cut straight from the pages of a magazine by choosing Revillusion<sup>®</sup>; clearly a better fireplace.

## **Revillusion**<sup>®</sup> 30" Built-in Electric Firebox