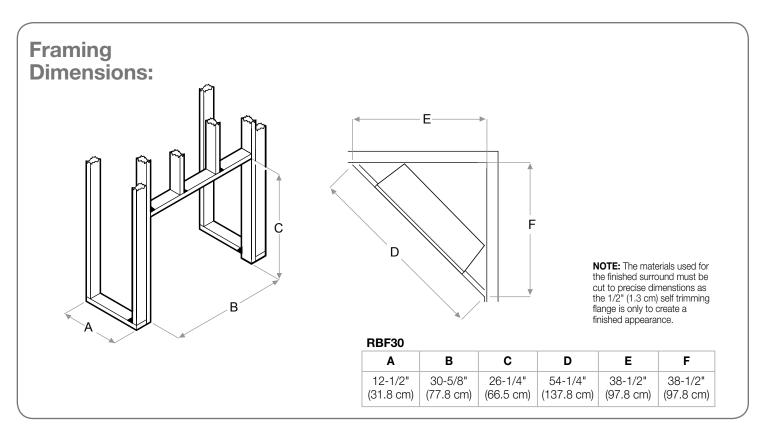

supply for up to 8,800 BTU - use as part of primary heating plan; heater also operates without flame and can be deactivated. **All-season Flames** Enjoy the unique charm of a fireplace 365 days a year using the flames without the heat. **Direct-wire** $\leftarrow$ Designed to be direct-wired to a 120, 208 or 240 volt circuit for a seamless look (optional plug kit available). Low Carbon Footprint The most sustainable fireplace option; no emissions and 100% efficient. SE-328-R08-082817

Dimplex North America Limited | 1367 Industrial Rd., Cambridge ON, Canada N3H 4W3 | 1-800-668-6663 | www.dimplex.com

28.4 / 12.8 781052 108042 1 yr. 35-7/8 x 30-1/8 x 4-5/8

91.3 x 76.4 x 11.6

2.9 0.08





## **Revillusion**<sup>®</sup> 30" Built-in Electric Firebox

RBF30

### **Product Dimensions:**