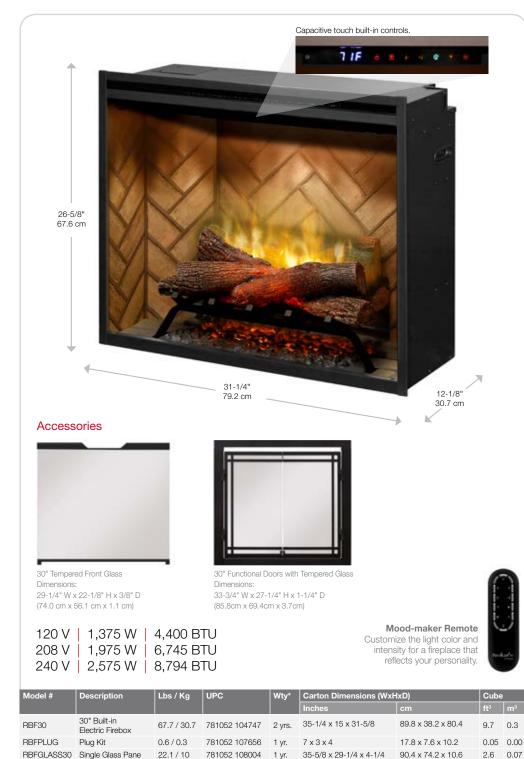

Mirage<sup>™</sup> Flame Panel

RBF30

#### Partially frosted acrylic panel is clearly better than a mirror, showing only dazzling flames and no reflections. ThruView<sup>™</sup> Full-depth Design See clear through the flames to the back of the firebox for a more authentic experience. \* Mood Lighting Customize the firebox glow with a choice of warm hues, plus midnight mode. 🔗 Color Enhancement Adjust the flame base color to red or blue. **22 Realogs**<sup>™</sup> Plus A full grate of life-size hardwood-cast logs, tiered for greater depth. **Full Brick-surround Firebox** More authentic day or night; 270-degree herringbone brick with natural soot markings. Brightness and Flicker Adjust light level to suit the room and choose flicker effect for enhanced firelight. **Ambient Light Sensor** Automatically adjusts firebox light to suit the room day to night. X Quick and Easy Installation Simply frame, wire and finish - no venting, gas lines or safety screens. 📚 Primary Heat Option to use 240 volt supply for up to 8,800 BTU - use as part of primary heating plan; heater also operates without flame and can be deactivated. **All-season Flames** Enjoy the unique charm of a fireplace 365 days a year using the flames without the heat. **Direct-wire** $\leftarrow$ Designed to be direct-wired to a 120, 208 or 240 volt circuit for a seamless look (optional plug kit available). Low Carbon Footprint The most sustainable fireplace option; no emissions and 100% efficient. SE-328-R08-082817

Dimplex North America Limited | 1367 Industrial Rd., Cambridge ON, Canada N3H 4W3 | 1-800-668-6663 | www.dimplex.com

28.4 / 12.8 781052 108042 1 yr. 35-7/8 x 30-1/8 x 4-5/8

91.3 x 76.4 x 11.6

2.9 0.08