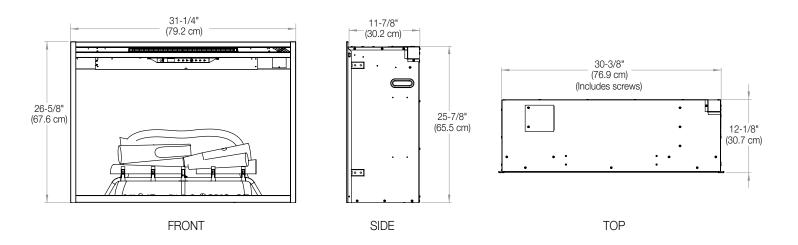

lt supply for up to 8,800 BTU - use as part of primary heating plan; heater also operates without flame and can be deactivated. **All-season Flames** Enjoy the unique charm of a fireplace 365 days a year using the flames without the heat. **Direct-wire** $\leftarrow$ Designed to be direct-wired to a 120, 208 or 240 volt circuit for a seamless look (optional plug kit available). Low Carbon Footprint The most sustainable fireplace option; no emissions and 100% efficient. SE-328-R08-082817

Dimplex North America Limited | 1367 Industrial Rd., Cambridge ON, Canada N3H 4W3 | 1-800-668-6663 | www.dimplex.com

28.4 / 12.8 781052 108042 1 yr. 35-7/8 x 30-1/8 x 4-5/8

91.3 x 76.4 x 11.6

2.9 0.08





## **Revillusion**<sup>®</sup> 30" Built-in Electric Firebox

RBF30

### **Product Dimensions:**