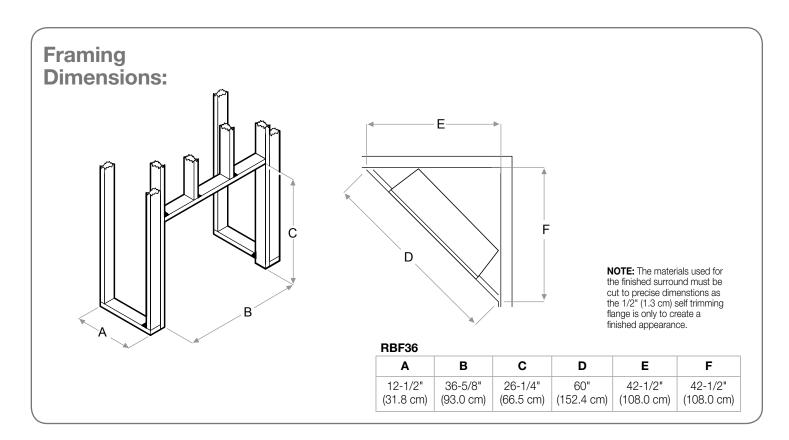

nt Light Sensor** Automatically adjusts firebox light to suit the room day to night.

X Quick and Easy Installation Simply frame, wire and finish - no venting, gas lines or safety screens.

Primary Heat Option to use 240 volt supply for up to 8,800 BTU - use as part of primary heating plan; heater also operates without flame and can be deactivated.

**All-season Flames** Enjoy the unique charm of a fireplace 365 days a year using the flames without the heat.

Direct-wire Designed to be direct-wired to a 120, 208 or 240 volt circuit for a seamless look (optional plug kit available).

Low Carbon Footprint The most sustainable fireplace option; no emissions and 100% efficient.

SE-329-R07-083017





## **Revillusion®**

36" Built-in Electric Firebox

RBF36

#### **Product Dimensions:**