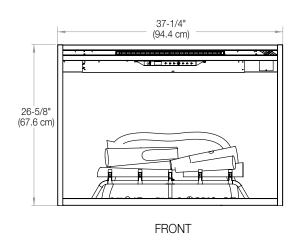

mbient Light Sensor** Automatically adjusts firebox light to suit the room day to night.

X Quick and Easy Installation Simply frame, wire and finish - no venting, gas lines or safety screens.

Primary Heat Option to use 240 volt supply for up to 8,800 BTU - use as part of primary heating plan; heater also operates without flame and can be deactivated.

**All-season Flames** Enjoy the unique charm of a fireplace 365 days a year using the flames without the heat.

Direct-wire Designed to be direct-wired to a 120, 208 or 240 volt circuit for a seamless look (optional plug kit available).

Low Carbon Footprint The most sustainable fireplace option; no emissions and 100% efficient.

SE-329-R07-083017





## **Revillusion®**

36" Built-in Electric Firebox

RBF36

#### **Product Dimensions:**