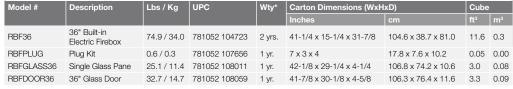

RBF36



Revillusion<sup>®</sup> is a completely new way of looking at fireplaces, and changing the standard for electric. A clear view through the lifelike flames, to the full brick interior, captures the charm of a wood-burning fireplace. Enjoy the look of a fireplace cut straight from the pages of a magazine by choosing Revillusion<sup>®</sup>; clearly a better fireplace.







## **Revillusion®**

## 36" Built-in Electric Firebox

### RBF36





36" Tempered Front Glass Dimensions: 35-1/8" W x 22-1/8" H x 3/8" D (89.1 cm x 56.1 cm x 1.1 cm)

120 V | 1,375 W | 4,400 BTU 1,975 W 6,745 BTU 240 V | 2,575 W | 8,794 BTU



36" Functional Doors with Tempered Glass Dimensions: 39-3/4" W x 27-1/4" H x 1-1/4" D (101.1cm x 69.4cm x 3.7cm)

> Mood-maker Remote intensity for a fireplace that





Specifications, finishes and dimensions are subject to change. †Limited warranty. ©2017 Dimplex North America Limited.

#### **Features**

Revillusion® Flame Technology Flames are larger, brighter and more random, appearing from within the logs.

Mirage<sup>™</sup> Flame Panel Partially frosted acrylic panel is clearly better than a mirror, showing only dazzling flames and no reflections.

ThruView™ Full-depth Design See clear through the flames to the back of the firebox for a more authentic experience.

Mood Lighting Customize the firebox glow with a choice of warm hues, plus midnight mode.

Color Enhancement Adjust the flame base color to red or blue.

**Realogs** Plus A full grate of life-size hardwood-cast logs, tiered for greater depth.

**Full Brick-surround Firebox** More authent