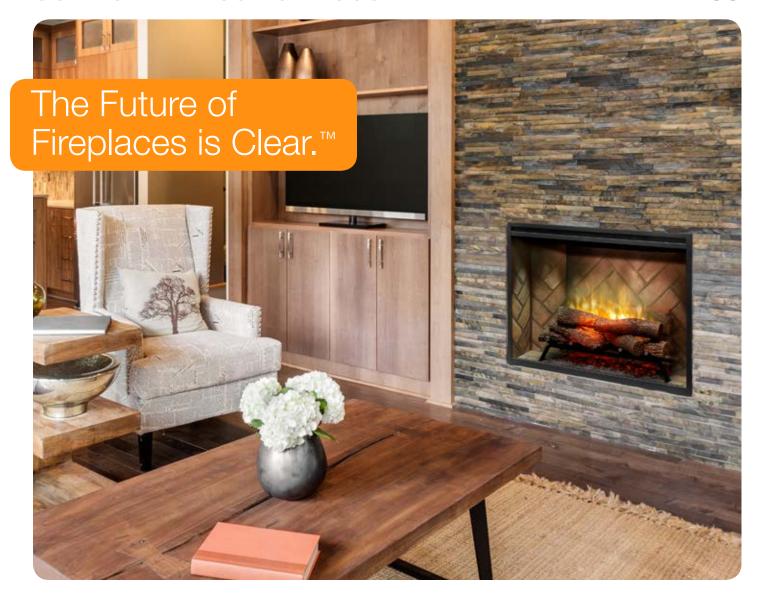

## **Revillusion®**

36" Built-in Electric Firebox

RBF36

Revillusion<sup>®</sup> is a completely new way of looking at fireplaces, and changing the standard for electric. A clear view through the lifelike flames, to the full brick interior, captures the charm of a wood-burning fireplace. Enjoy the look of a fireplace cut straight from the pages of a magazine by choosing Revillusion<sup>®</sup>; clearly a better fireplace.