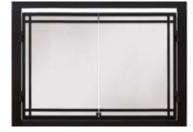

### RBF36

36" Tempered Front Glass Dimensions: 35-1/8" W x 22-1/8" H x 3/8" D (89.1 cm x 56.1 cm x 1.1 cm)

120 V | 1,375 W | 4,400 BTU 1,975 W 6,745 BTU 240 V | 2,575 W | 8,794 BTU

36" Functional Doors with Tempered Glass Dimensions: 39-3/4" W x 27-1/4" H x 1-1/4" D (101.1cm x 69.4cm x 3.7cm)