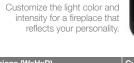

### RBF36

36" Tempered Front Glass Dimensions: 35-1/8" W x 22-1/8" H x 3/8" D (89.1 cm x 56.1 cm x 1.1 cm)

120 V | 1,375 W | 4,400 BTU 1,975 W 6,745 BTU 240 V | 2,575 W | 8,794 BTU

36" Functional Doors with Tempered Glass Dimensions: 39-3/4" W x 27-1/4" H x 1-1/4" D (101.1cm x 69.4cm x 3.7cm)