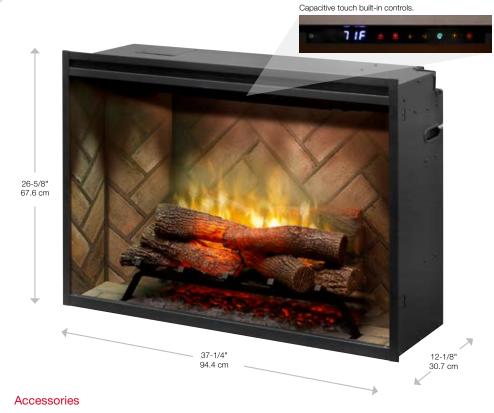

### RBF36

36" Tempered Front Glass Dimensions: 35-1/8" W x 22-1/8" H x 3/8" D (89.1 cm x 56.1 cm x 1.1 cm)

120 V | 1,375 W | 4,400 BTU 1,975 W 6,745 BTU 240 V | 2,575 W | 8,794 BTU

36" Functional Doors with Tempered Glass Dimensions: 39-3/4" W x 27-1/4" H x 1-1/4" D (101.1cm x 69.4cm x 3.7cm)

#### **Product Dimensions:**