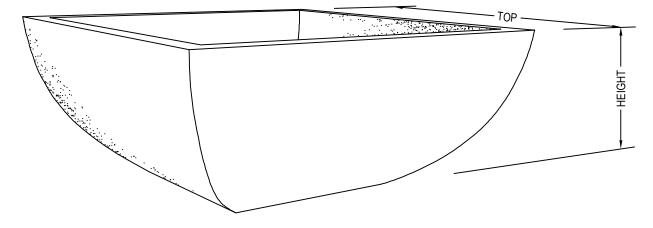

SELECT DESIRED SIZE:

30" SQ. TOP X 12"H

36" SQ. TOP X 15"H

PERSPECTIVE

CONCRETE ESCALA FIRE BOWL

4903-080