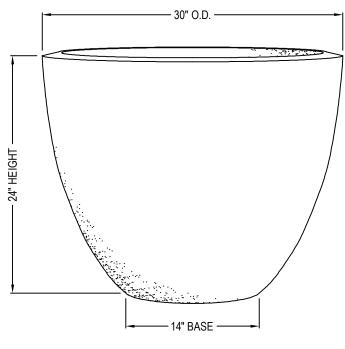

GRAND EFFECTS 18 TECHNOLOGY DR. SUITE 110 IRVINE, CA 92618 PHONE: (949) 697-5270 FAX: (949) 625-8027 www.grandeffectsinc.com

SELECT DESIRED FINISH:

|   | KHAKI |
|---|-------|
| Π | GREEK |

LIMESTONE

DARK WALNUT
BEBONY

SEQUOIA

□ ENGLISH LEAD □ DEEP AMBER □ BURNT TERRA COTTA

URBAN SLATE

SELECT DESIRED OPERATION:

AUTOMATION OPERATION

MANUAL OPERATION



PERSPECTIVE

NOTES:

- 1. INSTALLATION TO BE COMPLETED IN ACCORDANCE WITH MANUFACTURER'S SPECIFICATIONS.
- 2. DO NOT SCALE DRAWING.
- 3. THIS DRAWING IS INTENDED FOR USE BY ARCHITECTS, ENGINEERS, CONTRACTORS, CONSULTANTS AND DESIGN PROFESSIONALS FOR PLANNING PURPOSES ONLY. THIS DRAWING MAY NOT BE USED FOR CONSTRUCTION.
- 4. ALL INFORMATION CONTAINED HEREIN WAS CURRENT AT THE TIME OF DEVELOPMENT BUT MUST BE REVIEWED AND APPROVED BY THE PRODUCT MANUFACTURER TO BE CONSIDERED ACCURATE.
- 5. CONTRACTOR'S NOTE: FOR PRODUCT AND COMPANY INFORMATION VISIT www.CADdetails.com/info AND ENTER REFERENCE NUMBER 4903-009.

**FIRE BOWLS** 

CONCRETE LEGACY MEDIUM FIRE BOWL