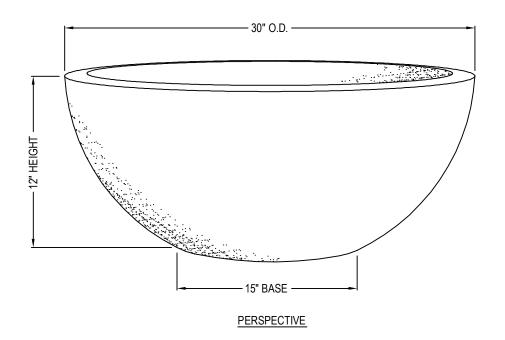

GRAND EFFECTS 18 TECHNOLOGY DR. SUITE 110 IRVINE, CA 92618

PHONE: (949) 697-5270 FAX: (949) 625-8027 www.grandeffectsinc.com

| SELECT DESIRED FINISH:    |               |                     |              |
|---------------------------|---------------|---------------------|--------------|
| ☐ KHAKI                   | ☐ DARK WALNUT | ☐ ENGLISH LEAD      | ☐ DEEP AMBER |
| ☐ GREEK                   | ☐ EBONY       | ☐ BURNT TERRA COTTA |              |
| LIMESTONE                 | ☐ SEQUOIA     | ☐ URBAN SLATE       |              |
| SELECT DESIRED OPERATION: |               |                     |              |
| ☐ AUTOMATION OPERATION    |               |                     |              |



## NOTES:

- 1. INSTALLATION TO BE COMPLETED IN ACCORDANCE WITH MANUFACTURER'S SPECIFICATIONS.
- 2. DO NOT SCALE DRAWING.

☐ MANUAL OPERATION

- 3. THIS DRAWING IS INTENDED FOR USE BY ARCHITECTS, ENGINEERS, CONTRACTORS, CONSULTANTS AND DESIGN PROFESSIONALS FOR PLANNING PURPOSES ONLY. THIS DRAWING MAY NOT BE USED FOR CONSTRUCTION.
- 4. ALL INFORMATION CONTAINED HEREIN WAS CURRENT AT THE TIME OF DEVELOPMENT BUT MUST BE REVIEWED AND APPROVED BY THE PRODUCT MANUFACTURER TO BE CONSIDERED ACCURATE.
- 5. CONTRACTOR'S NOTE: FOR PRODUCT AND COMPANY INFORMATION VISIT www.CADdetails.com/info AND ENTER REFERENCE NUMBER 4903-008.



4903-008 REVISION DATE 09/15/2014