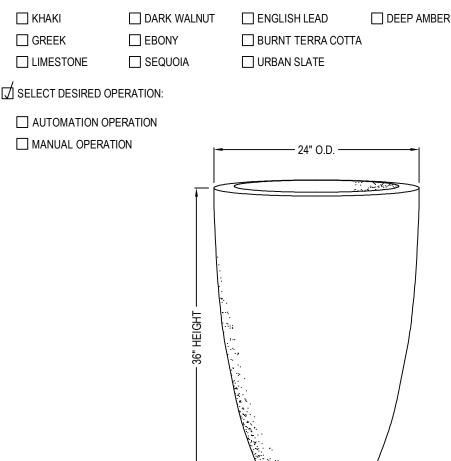

**GRAND EFFECTS** 18 TECHNOLOGY DR. SUITE 110 **IRVINE, CA 92618** PHONE: (949) 697-5270 FAX: (949) 625-8027 www.grandeffectsinc.com

SELECT DESIRED FINISH:

🗌 KHAKI

NOTES:

- 1. INSTALLATION TO BE COMPLETED IN ACCORDANCE WITH MANUFACTURER'S SPECIFICATIONS.
- 2. DO NOT SCALE DRAWING.
- 3. THIS DRAWING IS INTENDED FOR USE BY ARCHITECTS, ENGINEERS, CONTRACTORS, CONSULTANTS AND DESIGN PROFESSIONALS FOR PLANNING PURPOSES ONLY. THIS DRAWING MAY NOT BE USED FOR CONSTRUCTION.

13" BASE

PERSPECTIVE

- 4. ALL INFORMATION CONTAINED HEREIN WAS CURRENT AT THE TIME OF DEVELOPMENT BUT MUST BE REVIEWED AND APPROVED BY THE PRODUCT MANUFACTURER TO BE CONSIDERED ACCURATE.
- 5. CONTRACTOR'S NOTE: FOR PRODUCT AND COMPANY INFORMATION VISIT www.CADdetails.com/info AND ENTER **REFERENCE NUMBER 4903-010.**

CONCRETE LEGACY TALL FIRE BOWL