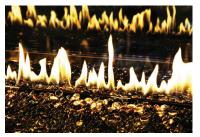

# **Impressions Series - Burner Options**

The burners can be at the firebox base or at any elevation suspended above the firebox base.

With the curved glass units, the burner can follow the exact same path as the glass allowing for seamless customization of the fire-art.

**ZIG ZAG** 

Step-Up Your Burner Game With **Elevated or Suspended Burners** 

TORCH

ARC/CIRCLE