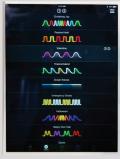

### Media Bed LED Lighting

An infinite amount of colors, patterns, and dancing light options all controlled from an app that can be downloaded to your smartphone or iPad. Lighted ember bed is a standard feature with traditional woodburning log set.

You are in control from an app on your smartphone or iPad. You can easily program the lights to an infinite amount of colors, sequences, music and strobing effects.