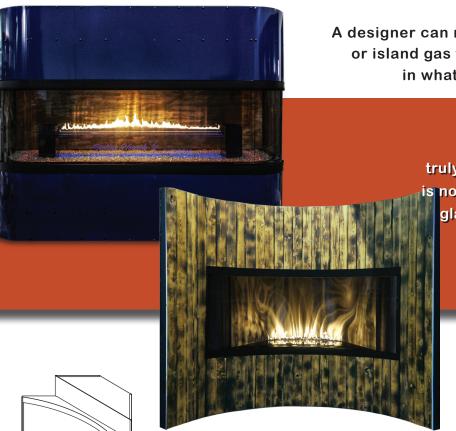

A designer can now specify a bay, corner, peninsula or island gas fireplace with truly rounded glass in whatever degree are they want.

The Impressions Series is the first truly curved gas fireplace line available that is not limited to any specific size or radius of glass, or shape of the firebox, and takes the fireplace experience to a whole new level of creative design.

Follow any degree arc up to being a completely round fireplace.

Design a large sweeping concave arc, so you can feel like you are walking into the fireplace with flames to the front, left and right of you.

We can do virtually any size you want without being constricted to mix-n-match lengths bolted together or limitations to 90° angles.

The glass can bow in, bow out, or bow in AND out many times over, allowing the fireplace to follow whatever path the designer wants.

We can do virtually any size you want without being constricted to mix-n-match lengths bolted together or limitations to 90 angles.