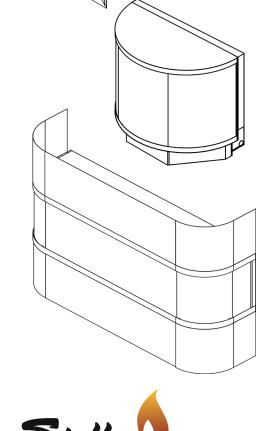

Follow any degree arc up to being a completely round fireplace.

Design a large sweeping concave arc, so you can feel like you are walking into the fireplace with flames to the front, left and right of you.

## **Unlimited Sizes and Shapes**

You aren't limited by a maximum height or maximum width. You pick the dimensions and we will build it to your specifications. Available in single sided, see-through, corner, peninsula, bay or island style fireplaces.