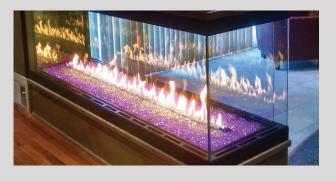

Taking it a step further, any of these burners may be customized with laser cut designs, glass etching, lettering or logos that can be lit up to match the designer's concepts.

TRADITIONAL LOGS

RIBBON

**SQUARE** 

Glass Etching, Frost Effect and Custom Laser Cut Designs Promote a restaurant, university, hotel, business brand or even family name in a stylish and creative way by etching the glass inside the firebox, outer glass walls or a piece in the firebox base.

Back light laser cut designs, names or logos.

On fireplaces with taller viewing areas and elevated burners, a frosted effect can be added the lower p art of the glass to offer a sense the flame is floating above a misty basin.