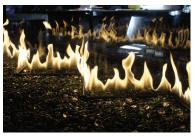

# **Impressions Series - Burner Options**

The burners can be at the firebox base or at any elevation suspended above the firebox base.

With the curved glass units, the burner can follow the exact same path as the glass allowing for seamless customization of the fire-art.

**ZIG ZAG** 

Step-Up Your Burner Game With **Elevated or Suspended Burners** 

TORCH

ARC/CIRCLE