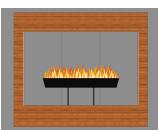

# **Impressions Series - Burner Options**

The burners can be at the firebox base or at any elevation suspended above the firebox base.

With the curved glass units, the burner can follow the exact same path as the glass allowing for seamless customization of the fire-art.

**ZIG ZAG** 

Step-Up Your Burner Game With **Elevated or Suspended Burners** 

TORCH

ARC/CIRCLE