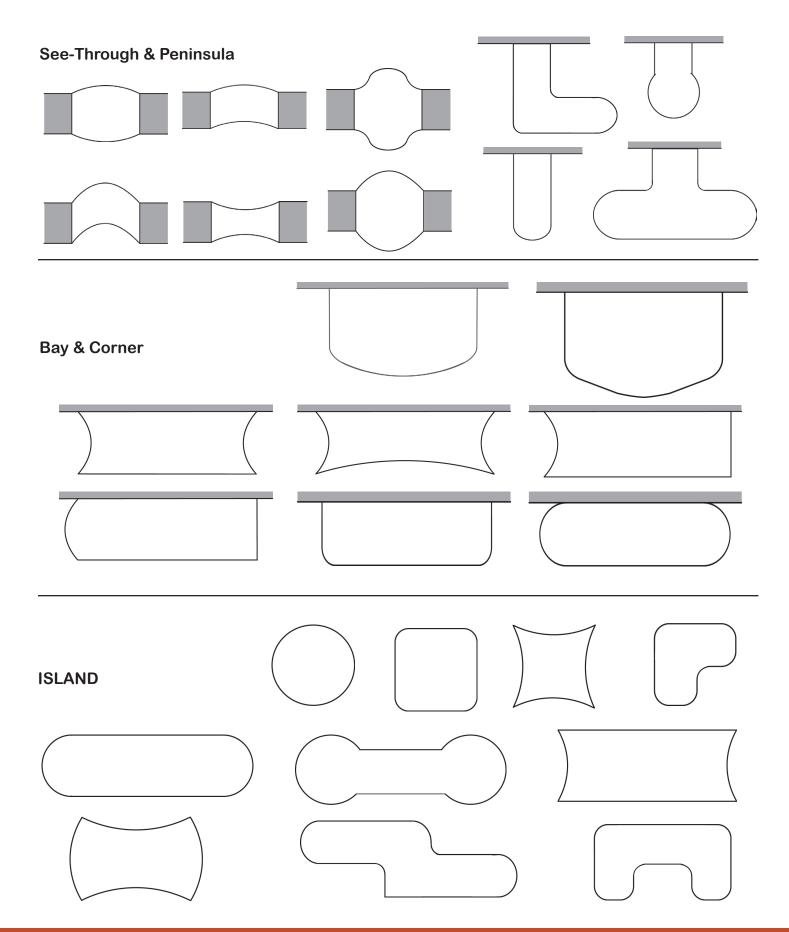

## **Unlimited Sizes and Shapes**

You aren't limited by a maximum height or maximum width. You pick the dimensions and we will build it to your specifications. Available in single sided, see-through, corner, peninsula, bay or island style fireplaces.

#### **Customize - Customize - Customize!**

Your interior options are wide open. Over 10 different burner options that fit any decor from more traditional to contemporary including: ribbon, torch, zig-zag, glass tube, round, square, pentagon and woodburning log set. For larger viewing areas, a suspended or elevated burner is perfect for balancing out the size of the glass.