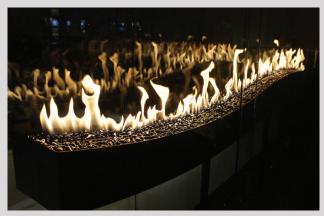

# **Impressions Series - Burner Options**

The burners can be at the firebox base or at any elevation suspended above the firebox base.

With the curved glass units, the burner can follow the exact same path as the glass allowing for seamless customization of the fire-art.

**ZIG ZAG** 

Step-Up Your Burner Game With **Elevated or Suspended Burners** 

TORCH

ARC/CIRCLE

#### **Customize - Customize - Customize!**

Your interior options are wide open. Over 10 different burner options that fit any decor from more traditional to contemporary including: ribbon, torch, zig-zag, glass tube, round, square, pentagon and woodburning log set. For larger viewing areas, a suspended or elevated burner is perfect for balancing out the size of the glass.