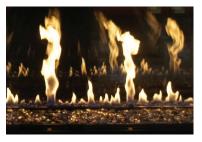

# **Impressions Series - Burner Options**

The burners can be at the firebox base or at any elevation suspended above the firebox base.

With the curved glass units, the burner can follow the exact same path as the glass allowing for seamless customization of the fire-art.

**ZIG ZAG** 

Step-Up Your Burner Game With **Elevated or Suspended Burners** 

TORCH

ARC/CIRCLE