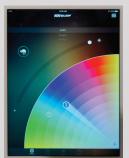

### Media Bed LED Lighting

An infinite amount of colors, patterns, and dancing light options all controlled from an app that can be downloaded to your smartphone or iPad. Lighted ember bed is a standard feature with traditional woodburning log set.

You are in control from an app on your smartphone or iPad. You can easily program the lights to an infinite amount of colors, sequences, music and strobing effects.