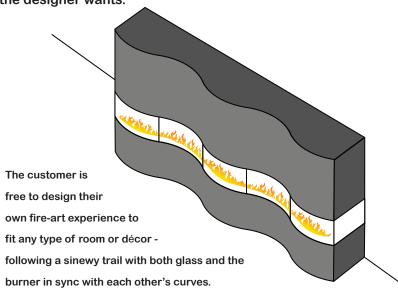

We can do virtually any size you want without being constricted to mix-n-match lengths bolted together or limitations to 90° angles.

The glass can bow in, bow out, or bow in AND out many times over, allowing the fireplace to follow whatever path the designer wants.

# **Impressions Series - Burner Options**

The burners can be at the firebox base or at any elevation suspended above the firebox base.

With the curved glass units, the burner can follow the exact same path as the glass allowing for seamless customization of the fire-art.