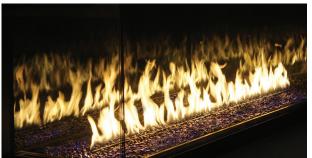

A designer can now specify a bay, corner, peninsula or island gas fireplace with truly rounded glass in whatever degree are they want.

The Impressions Series is the first truly curved gas fireplace line available that is not limited to any specific size or radius of glass, or shape of the firebox, and takes the fireplace experience to a whole new level of creative design.

Follow any degree arc up to being a completely round fireplace.

Design a large sweeping concave arc, so you can feel like you are walking into the fireplace with flames to the front, left and right of you.

We can do virtually any size you want without being constricted to mix-n-match lengths bolted together or limitations to 90° angles.

The glass can bow in, bow out, or bow in AND out many times over, allowing the fireplace to follow whatever path the designer wants.