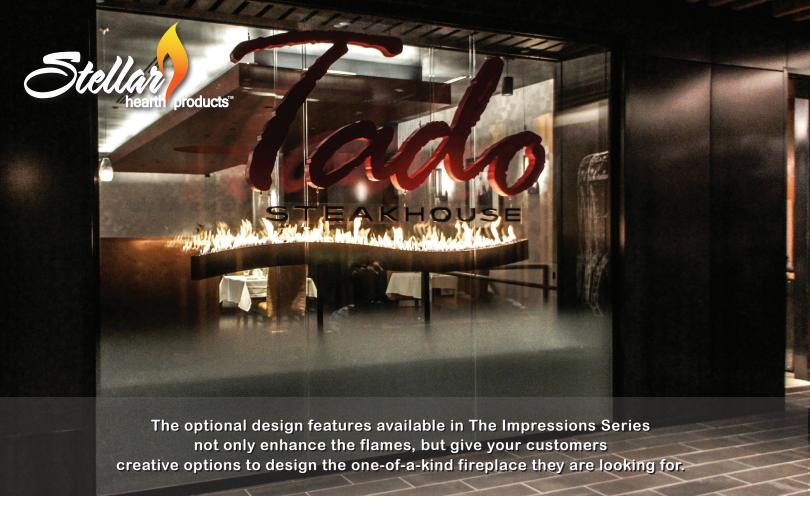

# **Impressions Series - Burner Options**

The burners can be at the firebox base or at any elevation suspended above the firebox base.

With the curved glass units, the burner can follow the exact same path as the glass allowing for seamless customization of the fire-art.

#### **Customize - Customize - Customize!**

Your interior options are wide open. Over 10 different burner options that fit any decor from more traditional to contemporary including: ribbon, torch, zig-zag, glass tube, round, square, pentagon and woodburning log set. For larger viewing areas, a suspended or elevated burner is perfect for balancing out the size of the glass.