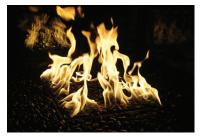

# **Impressions Series - Burner Options**

The burners can be at the firebox base or at any elevation suspended above the firebox base.

With the curved glass units, the burner can follow the exact same path as the glass allowing for seamless customization of the fire-art.

**ZIG ZAG** 

Step-Up Your Burner Game With **Elevated or Suspended Burners** 

TORCH

ARC/CIRCLE