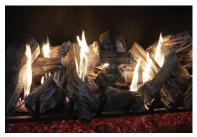

### Media Bed LED Lighting

An infinite amount of colors, patterns, and dancing light options all controlled from an app that can be downloaded to your smartphone or iPad. Lighted ember bed is a standard feature with traditional woodburning log set.

#### **Customize - Customize - Customize!**

Your interior options are wide open. Over 10 different burner options that fit any decor from more traditional to contemporary including: ribbon, torch, zig-zag, glass tube, round, square, pentagon and woodburning log set. For larger viewing areas, a suspended or elevated burner is perfect for balancing out the size of the glass.