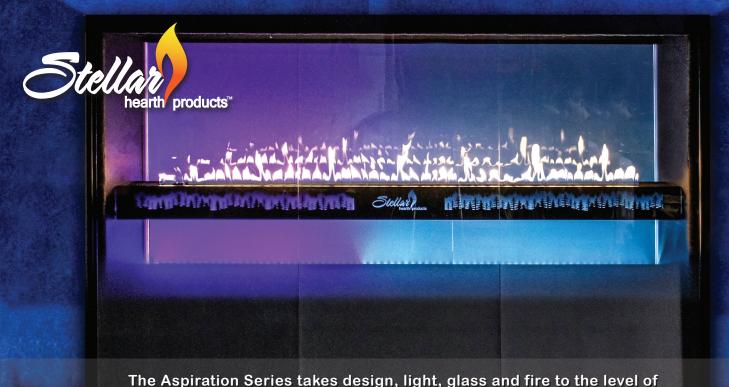

sophistication and customization you have been dreaming of.

At the very core of the fireplaces are standard lighted backgrounds and customized burners powered by LED lights that can be customized to an infinite amount of colors of sequences.

### The Aspiration Effect

Welcome to a whole new level in fireplace experience; the lighted panel can be the back of a single sided or see-through fireplace, or the lighted front of an indoor/outdoor see-through fireplace. Fire on or fire off; lighted glass on or lighted glass off, the effect is different from any angle you are looking at it.

You are in control from an app on your smartphone or iPad. You can easily program the lights to an infinite amount of colors, sequences, music and strobing effects.