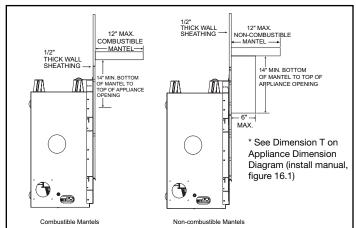

# MANTEL LEG/WALL PROJECTIONS (acceptable on both sides of appliance)

### MANTEL PROJECTIONS

(or other materials above appliance)

| PRODUCT LISTING CODES |                  |  |  |  |
|-----------------------|------------------|--|--|--|
| US                    | ANSI Z21.88-2014 |  |  |  |
| CAN                   | CSA 2.33-2014    |  |  |  |