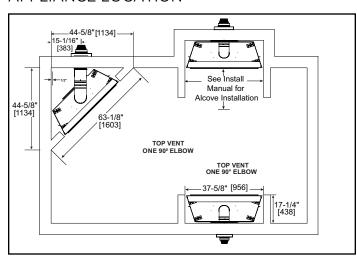

<br>[940] | 25-3/4"<br>[654] | 37"<br>[940] | 38-1/16"<br>[967] | 36-1/2"<br>[927] | 17-3/4"<br>[451] | 17-3/4"<br>[451] |                                  |  |



**CLEAN FACE TRIM** 

**MARTINI FRONT** 

\*Add 12" minimum for the addition of a heat management solution on each side of unit where placing them.

Specifications COSMO32-IFT

### MINIMUM FIREPLACE CLEARANCES

| AREA                  | TO COMBUSTIBLES |  |  |
|-----------------------|-----------------|--|--|
| CLEARANCE TO CEILING  | 31" [787]       |  |  |
| NON-COMBUSTIBLE FLOOR | 0" [0]          |  |  |
| COMBUSTIBLE FLOORING  | 0" [0]          |  |  |
| BEHIND APPLIANCE      | 1/2" [13]       |  |  |
| SIDES OF APPLIANCE    | 1/2" [13]       |  |  |
| FRONT OF APPLIANCE    | 36" [914]       |  |  |

### APPLIANCE LOCATION



### WALL PENETRATION



# MANTEL LEG/WALL PROJECTIONS (acceptable on both sides of appliance)



### MINIMUM FRAMING DIMENSIONS



### **CLEARANCES TO COMBUSTIBLES**



### MANTEL PROJECTIONS

(or other materials above appliance)



| PRODUCT LISTING CODES |                  |  |  |  |
|-----------------------|------------------|--|--|--|
| US                    | ANSI Z21.88-2014 |  |  |  |
| CAN                   | CSA 2.33-2014    |  |  |  |

Product information provided is not complete and is subject to change without notice. Product installation must adhere strictly to instructions accompanying product to avoid risk of fire and potential injury.

Additional information can be found online at www.heatnglo.com



Lakeville, MN Web: heatnglo.com Phone: 888-427-3973