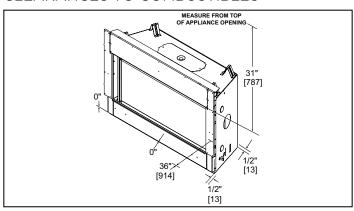

### MINIMUM FIREPLACE CLEARANCES

| AREA                  | TO COMBUSTIBLES |  |  |
|-----------------------|-----------------|--|--|
| CLEARANCE TO CEILING  | 31" [787]       |  |  |
| NON-COMBUSTIBLE FLOOR | 0" [0]          |  |  |
| COMBUSTIBLE FLOORING  | 0" [0]          |  |  |
| BEHIND APPLIANCE      | 1/2" [13]       |  |  |
| SIDES OF APPLIANCE    | 1/2" [13]       |  |  |
| FRONT OF APPLIANCE    | 36" [914]       |  |  |

### **CLEARANCES TO COMBUSTIBLES**