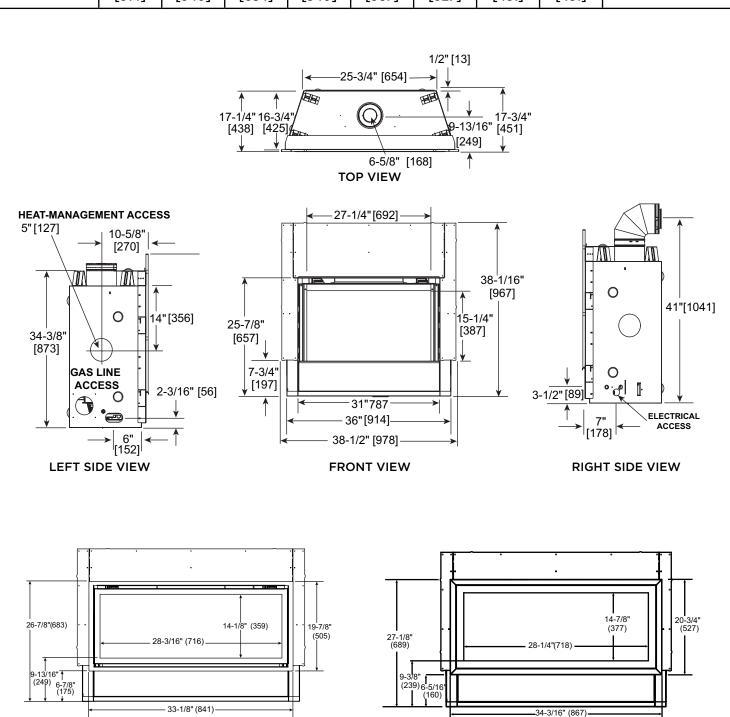

## **COSMO 32**

Direct Vent Gas Fireplace

|             |              |               | 1                |              |                   |                  |                  |                  |                                  |  |
|-------------|--------------|---------------|------------------|--------------|-------------------|------------------|------------------|------------------|----------------------------------|--|
| MODEL       | FRONT WIDTH  |               | BACK WIDTH       |              | HEIGHT            |                  | DEPTH            |                  | GLASS SIZE                       |  |
| COSMO32-IFT | Actual       | Framing       | Actual           | Framing      | Actual            | Framing          | Actual           | Framing          | 27-1/4" x 15-1/4"<br>[692 x 387] |  |
|             | 36"<br>[914] | 37"*<br>[940] | 25-3/4"<br>[654] | 37"<br>[940] | 38-1/16"<br>[967] | 36-1/2"<br>[927] | 17-3/4"<br>[451] | 17-3/4"<br>[451] |                                  |  |

**CLEAN FACE TRIM** 

**MARTINI FRONT** 

\*Add 12" minimum for the addition of a heat management solution on each side of unit where placing them.

Specifications COSMO32-IFT