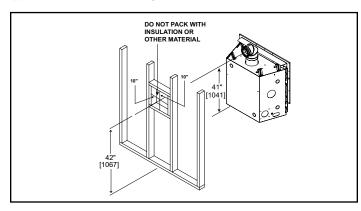

654] | 37"<br>[940] | 38-1/16"<br>[967] | 36-1/2"<br>[927] | 17-3/4"<br>[451] | 17-3/4"<br>[451] |                                  |  |



**CLEAN FACE TRIM** 

**MARTINI FRONT** 

\*Add 12" minimum for the addition of a heat management solution on each side of unit where placing them.

Specifications COSMO32-IFT

### MINIMUM FIREPLACE CLEARANCES

| AREA                  | TO COMBUSTIBLES |  |  |
|-----------------------|-----------------|--|--|
| CLEARANCE TO CEILING  | 31" [787]       |  |  |
| NON-COMBUSTIBLE FLOOR | 0" [0]          |  |  |
| COMBUSTIBLE FLOORING  | 0" [0]          |  |  |
| BEHIND APPLIANCE      | 1/2" [13]       |  |  |
| SIDES OF APPLIANCE    | 1/2" [13]       |  |  |
| FRONT OF APPLIANCE    | 36" [914]       |  |  |

### APPLIANCE LOCATION



### WALL PENETRATION



# MANTEL LEG/WALL PROJECTIONS (acceptable on both sides of appliance)



### MINIMUM FRAMING DIMENSIONS



### **CLEARANCES TO COMBUSTIBLES**



### MANTEL PROJECTIONS

(or other materials above appliance)



| PRODUCT LISTING CODES |                  |  |  |  |
|-----------------------|------------------|--|--|--|
| US                    | ANSI Z21.88-2014 |  |  |  |
| CAN                   | CSA 2.33-2014    |  |  |  |

Product information provided is not complete and is subject to change without notice. Product installation must adhere strictly to instructions accompanying product to avoid risk of fire and potential injury.

Additional information can be found online at www.heatnglo.com



Lakeville, MN Web: heatnglo.com Phone: 888-427-3973