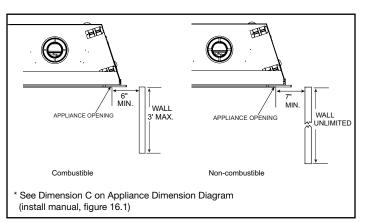

451] | 17-3/4"<br>[451] |                                  |  |



**CLEAN FACE TRIM** 

**MARTINI FRONT** 

\*Add 12" minimum for the addition of a heat management solution on each side of unit where placing them.

Specifications COSMO32-IFT

### MINIMUM FIREPLACE CLEARANCES

| AREA                  | TO COMBUSTIBLES |  |  |
|-----------------------|-----------------|--|--|
| CLEARANCE TO CEILING  | 31" [787]       |  |  |
| NON-COMBUSTIBLE FLOOR | 0" [0]          |  |  |
| COMBUSTIBLE FLOORING  | 0" [0]          |  |  |
| BEHIND APPLIANCE      | 1/2" [13]       |  |  |
| SIDES OF APPLIANCE    | 1/2" [13]       |  |  |
| FRONT OF APPLIANCE    | 36" [914]       |  |  |

### APPLIANCE LOCATION



### WALL PENETRATION



# MANTEL LEG/WALL PROJECTIONS (acceptable on both sides of appliance)



### MINIMUM FRAMING DIMENSIONS



### **CLEARANCES TO COMBUSTIBLES**



### MANTEL PROJECTIONS

(or other materials above appliance)



| PRODUCT LISTING CODES |                  |  |  |  |
|-----------------------|------------------|--|--|--|
| US                    | ANSI Z21.88-2014 |  |  |  |
| CAN                   | CSA 2.33-2014    |  |  |  |

Product information provided is not complete and is subject to change without notice. Product installation must adhere strictly to instructions accompanying product to avoid risk of fire and potential injury.

Additional information can be found online at www.heatnglo.com



Lakeville, MN Web: heatnglo.com Phone: 888-427-3973