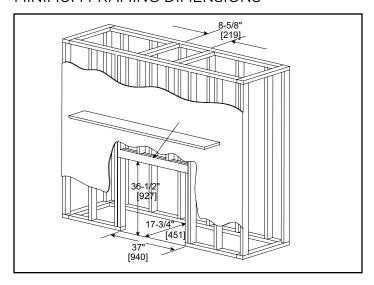

## **COSMO 32**

Direct Vent Gas Fireplace

|             |              |               | 1                |              |                   |                  |                  |                  |                                  |  |
|-------------|--------------|---------------|------------------|--------------|-------------------|------------------|------------------|------------------|----------------------------------|--|
| MODEL       | FRONT WIDTH  |               | BACK WIDTH       |              | HEIGHT            |                  | DEPTH            |                  | GLASS SIZE                       |  |
| COSMO32-IFT | Actual       | Framing       | Actual           | Framing      | Actual            | Framing          | Actual           | Framing          | 27-1/4" x 15-1/4"<br>[692 x 387] |  |
|             | 36"<br>[914] | 37"*<br>[940] | 25-3/4"<br>[654] | 37"<br>[940] | 38-1/16"<br>[967] | 36-1/2"<br>[927] | 17-3/4"<br>[451] | 17-3/4"<br>[451] |                                  |  |

### MINIMUM FRAMING DIMENSIONS