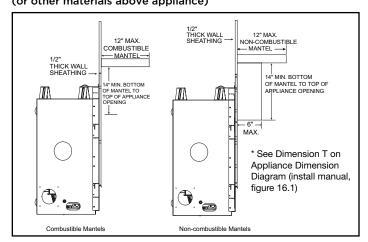

# MANTEL LEG/WALL PROJECTIONS (acceptable on both sides of appliance)

## MANTEL PROJECTIONS (or other materials above appliance)

| PRODUCT LISTING CODES |                   |  |  |
|-----------------------|-------------------|--|--|
| US                    | ANSI Z21.88b-2014 |  |  |
| CAN                   | CSA 2.33a-2014    |  |  |
| C UL US LISTED        | UL307B            |  |  |