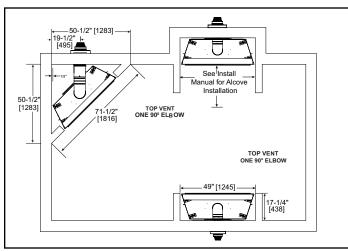

|             | 48"<br>[1219] | 49"*<br>[1245] | 37-3/4"<br>[959] | 49"<br>[1245] | 33-11/16"<br>[856] | 32-3/4"<br>[832] | 17-3/4"<br>[451] | 17-3/4"<br>[451] |                              |  |



\*Add 12" minimum for the addition of a heat management solution on each side of unit where placing them.

Specifications COSMO42-IFT

#### MINIMUM FIREPLACE CLEARANCES

| AREA                  | TO COMBUSTIBLES |  |  |
|-----------------------|-----------------|--|--|
| CLEARANCE TO CEILING  | 31" [787]       |  |  |
| NON-COMBUSTIBLE FLOOR | 0" [0]          |  |  |
| COMBUSTIBLE FLOORING  | 0" [0]          |  |  |
| BEHIND APPLIANCE      | 1/2" [13]       |  |  |
| SIDES OF APPLIANCE    | 1/2" [13]       |  |  |
| FRONT OF APPLIANCE    | 36" [914]       |  |  |

#### **APPLIANCE LOCATION**



### WALL PENETRATION



# MANTEL LEG/WALL PROJECTIONS (acceptable on both sides of appliance)



### MINIMUM FRAMING DIMENSIONS



### **CLEARANCE TO COMBUSTIBLES**



## MANTEL PROJECTIONS (or other materials above appliance)



| PRODUCT LISTING CODES |                   |  |  |
|-----------------------|-------------------|--|--|
| US                    | ANSI Z21.88b-2014 |  |  |
| CAN                   | CSA 2.33a-2014    |  |  |
| C UL US LISTED        | UL307B            |  |  |

Product information provided is not complete and is subject to change without notice. Product installation must adhere strictly to instructions accompanying product to avoid risk of fire and potential injury.

Additional information can be found online at www.heatnglo.com