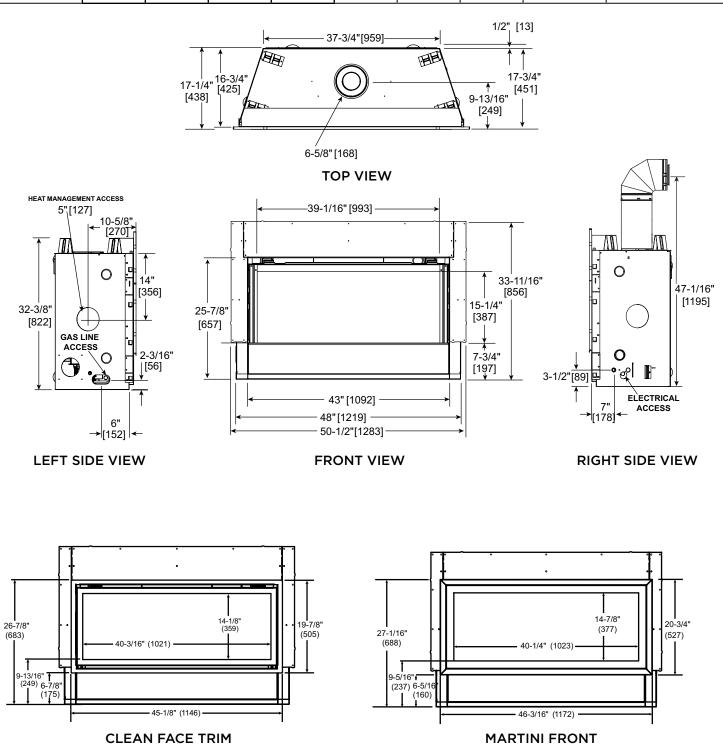

# COSMO 42 Direct Vent Gas Fireplace

| L           |               |                |                  |               |                    |                  |                  |                  |                              |  |
|-------------|---------------|----------------|------------------|---------------|--------------------|------------------|------------------|------------------|------------------------------|--|
| MODEL       | FRONT WIDTH   |                | BACK WIDTH       |               | HEIGHT             |                  | DEPTH            |                  | GLASS SIZE                   |  |
| COSMO42-IFT | Actual        | Framing        | Actual           | Framing       | Actual             | Framing          | Actual           | Framing          | 39" x 15-1/4"<br>[991 x 387] |  |
|             | 48"<br>[1219] | 49"*<br>[1245] | 37-3/4"<br>[959] | 49"<br>[1245] | 33-11/16"<br>[856] | 32-3/4"<br>[832] | 17-3/4"<br>[451] | 17-3/4"<br>[451] |                              |  |

\*Add 12" minimum for the addition of a heat management solution on each side of unit where placing them.

Specifications COSMO42-IFT

#### MINIMUM FIREPLACE CLEARANCES

| AREA                  | TO COMBUSTIBLES |  |  |
|-----------------------|-----------------|--|--|
| CLEARANCE TO CEILING  | 31" [787]       |  |  |
| NON-COMBUSTIBLE FLOOR | 0" [0]          |  |  |
| COMBUSTIBLE FLOORING  | 0" [0]          |  |  |
| BEHIND APPLIANCE      | 1/2" [13]       |  |  |
| SIDES OF APPLIANCE    | 1/2" [13]       |  |  |
| FRONT OF APPLIANCE    | 36" [914]       |  |  |