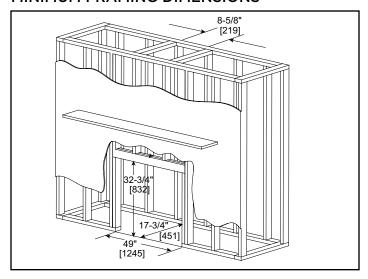

# COSMO 42 Direct Vent Gas Fireplace

| L           |               |                |                  |               |                    |                  |                  |                  |                              |  |
|-------------|---------------|----------------|------------------|---------------|--------------------|------------------|------------------|------------------|------------------------------|--|
| MODEL       | FRONT WIDTH   |                | BACK WIDTH       |               | HEIGHT             |                  | DEPTH            |                  | GLASS SIZE                   |  |
| COSMO42-IFT | Actual        | Framing        | Actual           | Framing       | Actual             | Framing          | Actual           | Framing          | 39" x 15-1/4"<br>[991 x 387] |  |
|             | 48"<br>[1219] | 49"*<br>[1245] | 37-3/4"<br>[959] | 49"<br>[1245] | 33-11/16"<br>[856] | 32-3/4"<br>[832] | 17-3/4"<br>[451] | 17-3/4"<br>[451] |                              |  |

\*Add 12" minimum for the addition of a heat management solution on each side of unit where placing them.

Specifications COSMO42-IFT

### MINIMUM FRAMING DIMENSIONS