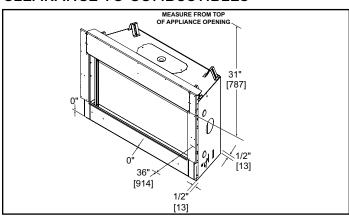

#### MINIMUM FIREPLACE CLEARANCES

| AREA                  | TO COMBUSTIBLES |  |  |
|-----------------------|-----------------|--|--|
| CLEARANCE TO CEILING  | 31" [787]       |  |  |
| NON-COMBUSTIBLE FLOOR | 0" [0]          |  |  |
| COMBUSTIBLE FLOORING  | 0" [0]          |  |  |
| BEHIND APPLIANCE      | 1/2" [13]       |  |  |
| SIDES OF APPLIANCE    | 1/2" [13]       |  |  |
| FRONT OF APPLIANCE    | 36" [914]       |  |  |

### **CLEARANCE TO COMBUSTIBLES**