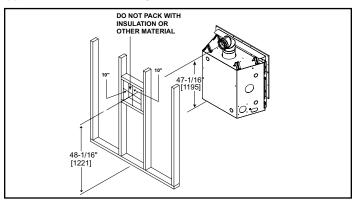

[1219] | 49"*<br>[1245] | 37-3/4"<br>[959] | 49"<br>[1245] | 33-11/16"<br>[856] | 32-3/4"<br>[832] | 17-3/4"<br>[451] | 17-3/4"<br>[451] |                              |  |



\*Add 12" minimum for the addition of a heat management solution on each side of unit where placing them.

Specifications COSMO42-IFT

#### MINIMUM FIREPLACE CLEARANCES

| AREA                  | TO COMBUSTIBLES |  |  |
|-----------------------|-----------------|--|--|
| CLEARANCE TO CEILING  | 31" [787]       |  |  |
| NON-COMBUSTIBLE FLOOR | 0" [0]          |  |  |
| COMBUSTIBLE FLOORING  | 0" [0]          |  |  |
| BEHIND APPLIANCE      | 1/2" [13]       |  |  |
| SIDES OF APPLIANCE    | 1/2" [13]       |  |  |
| FRONT OF APPLIANCE    | 36" [914]       |  |  |

#### **APPLIANCE LOCATION**



### WALL PENETRATION



# MANTEL LEG/WALL PROJECTIONS (acceptable on both sides of appliance)



### MINIMUM FRAMING DIMENSIONS



### **CLEARANCE TO COMBUSTIBLES**



## MANTEL PROJECTIONS (or other materials above appliance)



| PRODUCT LISTING CODES |                   |  |  |
|-----------------------|-------------------|--|--|
| US                    | ANSI Z21.88b-2014 |  |  |
| CAN                   | CSA 2.33a-2014    |  |  |
| C UL US LISTED        | UL307B            |  |  |

Product information provided is not complete and is subject to change without notice. Product installation must adhere strictly to instructions accompanying product to avoid risk of fire and potential injury.

Additional information can be found online at www.heatnglo.com