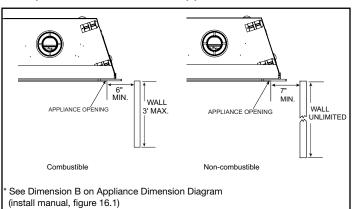

>[856] | 32-3/4"<br>[832] | 17-3/4"<br>[451] | 17-3/4"<br>[451] |                              |  |



\*Add 12" minimum for the addition of a heat management solution on each side of unit where placing them.

Specifications COSMO42-IFT

#### MINIMUM FIREPLACE CLEARANCES

| AREA                  | TO COMBUSTIBLES |  |  |
|-----------------------|-----------------|--|--|
| CLEARANCE TO CEILING  | 31" [787]       |  |  |
| NON-COMBUSTIBLE FLOOR | 0" [0]          |  |  |
| COMBUSTIBLE FLOORING  | 0" [0]          |  |  |
| BEHIND APPLIANCE      | 1/2" [13]       |  |  |
| SIDES OF APPLIANCE    | 1/2" [13]       |  |  |
| FRONT OF APPLIANCE    | 36" [914]       |  |  |

#### **APPLIANCE LOCATION**



### WALL PENETRATION



# MANTEL LEG/WALL PROJECTIONS (acceptable on both sides of appliance)



### MINIMUM FRAMING DIMENSIONS



### **CLEARANCE TO COMBUSTIBLES**



## MANTEL PROJECTIONS (or other materials above appliance)



| PRODUCT LISTING CODES |                   |  |  |
|-----------------------|-------------------|--|--|
| US                    | ANSI Z21.88b-2014 |  |  |
| CAN                   | CSA 2.33a-2014    |  |  |
| C UL US LISTED        | UL307B            |  |  |

Product information provided is not complete and is subject to change without notice. Product installation must adhere strictly to instructions accompanying product to avoid risk of fire and potential injury.

Additional information can be found online at www.heatnglo.com