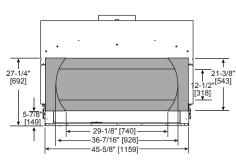

# MEZZO36ST

36" See-Through Direct Vent Gas Fireplace

| MODEL     | FRONT WIDTH |         | BACK WIDTH |         | HEIGHT |         | DEPTH  |         | GLASS SIZE      |
|-----------|-------------|---------|------------|---------|--------|---------|--------|---------|-----------------|
| MEZZO36ST | Actual      | Framing | Actual     | Framing | Actual | Framing | Actual | Framing | 35-1/2 x 12-1/2 |
|           | 46-3/16     | 48-1/4  | 46-3/16    | 48-1/4  | 41-3/4 | 42      | 17-1/8 | 17      |                 |

#### FRONT DIMENSIONS

Clean Face Trim

Loft Forge Front

Quattro Front

- Rectangular holes on bottom of access panel should be covered.
- Approved for 0"-4" finishing material on inside fit method
- If finishing materials are O-1" thick, the outer trim ring should be adjusted out so that the trim ring overlaps the finishing material. This is intended to provide the cleanest look.
- If finishing materials are 1-4" thick, install the trim ring all the way in. Finishing materials may not extend past the outside edge of the trim ring.

- Rectangular holes on bottom of access panel must be exposed.
- ONLY approved for 0"-1" finishing material on overlap fit method
- Rectangular holes on bottom of access panel must be exposed.
- ONLY approved for 0"-1" finishing material on overlap fit method