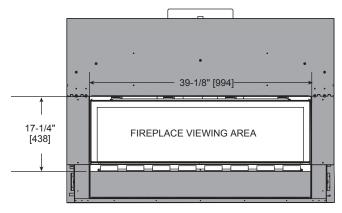

#### FINISHED OPENING DIMENSIONS

Inside Fit Method (Clean Face Trim)

Overlap Fit Method (Loft Forge, Quattro)

**Specifications** MEZZO36ST