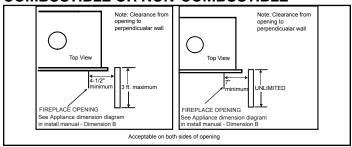

# **MANTEL PROJECTIONS - COMBUSTIBLE**

#### MANTEL PROJECTIONS - NON-COMBUSTIBLE

# MANTEL LEG/WALL PROJECTIONS COMBUSTIBLE OR NON-COMBUSTIBLE

| PRODUCT LISTING CODES |                  |  |  |  |  |
|-----------------------|------------------|--|--|--|--|
| US                    | ANSI Z21.88-2014 |  |  |  |  |
| CAN                   | CSA 2.33-2014    |  |  |  |  |
| C (PL) ON LINTED      | UL307B           |  |  |  |  |