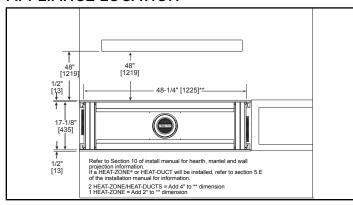

al on inside fit method
- If finishing materials are O-1" thick, the outer trim ring should be adjusted out so that the trim ring overlaps the finishing material. This is intended to provide the cleanest look.
- If finishing materials are 1-4" thick, install the trim ring all the way in. Finishing materials may not extend past the outside edge of the trim ring.

- Rectangular holes on bottom of access panel must be exposed.
- ONLY approved for 0"-1" finishing material on overlap fit method
- Rectangular holes on bottom of access panel must be exposed.
- ONLY approved for 0"-1" finishing material on overlap fit method

#### FINISHED OPENING DIMENSIONS



Inside Fit Method (Clean Face Trim)



Overlap Fit Method (Loft Forge, Quattro)



**Specifications** MEZZO36ST

#### APPLIANCE LOCATION



# WALL PENETRATION



# **MANTEL PROJECTIONS - COMBUSTIBLE**



#### MANTEL PROJECTIONS - NON-COMBUSTIBLE



# FRAMING DIMENSION



### **CLEARANCES TO COMBUSTIBLES**



# MANTEL LEG/WALL PROJECTIONS COMBUSTIBLE OR NON-COMBUSTIBLE



| PRODUCT LISTING CODES |                  |  |  |  |  |
|-----------------------|------------------|--|--|--|--|
| US                    | ANSI Z21.88-2014 |  |  |  |  |
| CAN                   | CSA 2.33-2014    |  |  |  |  |
| C (PL) ON LINTED      | UL307B           |  |  |  |  |

Product information provided is not complete and is subject to change without notice. Product installation must adhere strictly to instructions accompanying product to avoid risk of fire and potential injury.

Additional information can be found online at www.heatnglo.com