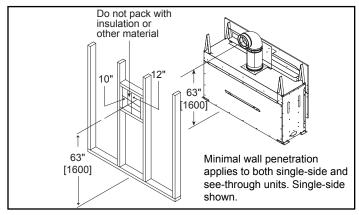

d
- If finishing materials are O-1" thick, the outer trim ring should be adjusted out so that the trim ring overlaps the finishing material. This is intended to provide the cleanest look.
- If finishing materials are 1-4" thick, install the trim ring all the way in. Finishing materials may not extend past the outside edge of the trim ring.

- Rectangular holes on bottom of access panel must be exposed.
- ONLY approved for 0"-1" finishing material on overlap fit method
- Rectangular holes on bottom of access panel must be exposed.
- ONLY approved for 0"-1" finishing material on overlap fit method

#### FINISHED OPENING DIMENSIONS



Inside Fit Method (Clean Face Trim)



Overlap Fit Method (Loft Forge, Quattro)



**Specifications** MEZZO36ST

#### APPLIANCE LOCATION



# WALL PENETRATION



# **MANTEL PROJECTIONS - COMBUSTIBLE**



#### MANTEL PROJECTIONS - NON-COMBUSTIBLE



# FRAMING DIMENSION



### **CLEARANCES TO COMBUSTIBLES**



# MANTEL LEG/WALL PROJECTIONS COMBUSTIBLE OR NON-COMBUSTIBLE



| PRODUCT LISTING CODES |                  |  |  |  |  |
|-----------------------|------------------|--|--|--|--|
| US                    | ANSI Z21.88-2014 |  |  |  |  |
| CAN                   | CSA 2.33-2014    |  |  |  |  |
| C (PL) ON LINTED      | UL307B           |  |  |  |  |

Product information provided is not complete and is subject to change without notice. Product installation must adhere strictly to instructions accompanying product to avoid risk of fire and potential injury.

Additional information can be found online at www.heatnglo.com