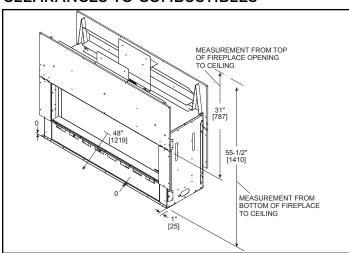

intended to provide the cleanest look.
- If finishing materials are 1-4" thick, install the trim ring all the way in. Finishing materials may not extend past the outside edge of the trim ring.

- Rectangular holes on bottom of access panel must be exposed.
- ONLY approved for 0"-1" finishing material on overlap fit method
- Rectangular holes on bottom of access panel must be exposed.
- ONLY approved for 0"-1" finishing material on overlap fit method

#### FINISHED OPENING DIMENSIONS



Inside Fit Method (Clean Face Trim)



Overlap Fit Method (Loft Forge, Quattro)



**Specifications** MEZZO36ST

#### APPLIANCE LOCATION



# WALL PENETRATION



# **MANTEL PROJECTIONS - COMBUSTIBLE**



#### MANTEL PROJECTIONS - NON-COMBUSTIBLE



# FRAMING DIMENSION



### **CLEARANCES TO COMBUSTIBLES**



# MANTEL LEG/WALL PROJECTIONS COMBUSTIBLE OR NON-COMBUSTIBLE



| PRODUCT LISTING CODES |                  |  |  |  |  |
|-----------------------|------------------|--|--|--|--|
| US                    | ANSI Z21.88-2014 |  |  |  |  |
| CAN                   | CSA 2.33-2014    |  |  |  |  |
| C (PL) ON LINTED      | UL307B           |  |  |  |  |

Product information provided is not complete and is subject to change without notice. Product installation must adhere strictly to instructions accompanying product to avoid risk of fire and potential injury.

Additional information can be found online at www.heatnglo.com