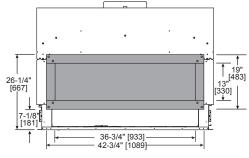

#### FINISHED OPENING DIMENSIONS

Inside Fit Method (Clean Face Trim)

Overlap Fit Method (Loft Forge, Quattro)

**Specifications** MEZZO36ST