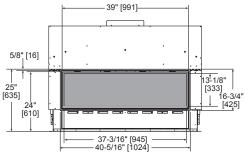

#### FINISHED OPENING DIMENSIONS

Inside Fit Method (Clean Face Trim)

Overlap Fit Method (Loft Forge, Quattro)

**Specifications** MEZZO36ST