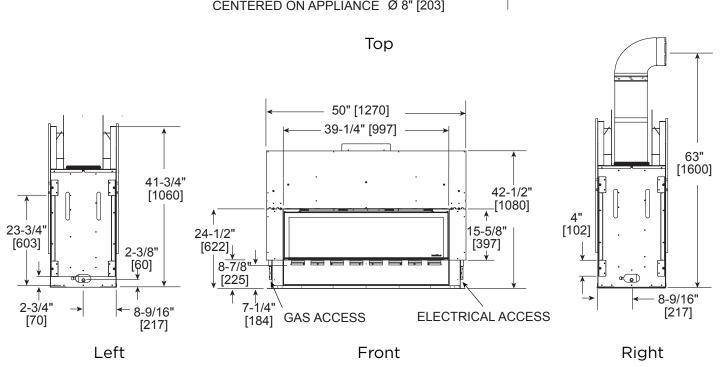

# MEZZO36ST

36" See-Through Direct Vent Gas Fireplace

| MODEL     | FRONT WIDTH |         | BACK WIDTH |         | HEIGHT |         | DEPTH  |         | GLASS SIZE      |
|-----------|-------------|---------|------------|---------|--------|---------|--------|---------|-----------------|
| MEZZO36ST | Actual      | Framing | Actual     | Framing | Actual | Framing | Actual | Framing | 35-1/2 x 12-1/2 |
|           | 46-3/16     | 48-1/4  | 46-3/16    | 48-1/4  | 41-3/4 | 42      | 17-1/8 | 17      |                 |

# FRAMING DIMENSION