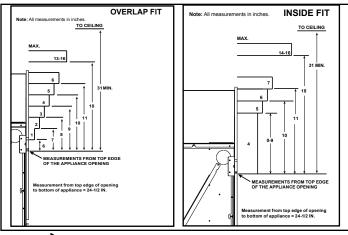

#### FINISHED OPENING DIMENSIONS

Inside Fit Method (Clean Face Trim)

Overlap Fit Method (Loft Forge, Quattro)

**Specifications** MEZZO36ST