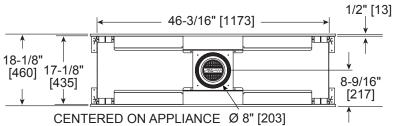

Specifications MEZZO36ST



Please consult the manufacturer's installation manual for all details and requirements before making a final design layout decision.

# MEZZO36ST

36" See-Through Direct Vent Gas Fireplace

| MODEL     | FRONT WIDTH |         | BACK WIDTH |         | HEIGHT |         | DEPTH  |         | GLASS SIZE      |
|-----------|-------------|---------|------------|---------|--------|---------|--------|---------|-----------------|
| MEZZO36ST | Actual      | Framing | Actual     | Framing | Actual | Framing | Actual | Framing | 35-1/2 x 12-1/2 |
|           | 46-3/16     | 48-1/4  | 46-3/16    | 48-1/4  | 41-3/4 | 42      | 17-1/8 | 17      |                 |





#### FRONT DIMENSIONS



Clean Face Trim



Loft Forge Front



Quattro Front

- Rectangular holes on bottom of access panel should be covered.
- Approved for 0"-4" finishing material on inside fit method
- If finishing materials are O-1" thick, the outer trim ring should be adjusted out so that the trim ring overlaps the finishing material. This is intended to provide the cleanest look.
- If finishing materials are 1-4" thick, install the trim ring all the way in. Finishing materials may not extend past the outside edge of the trim ring.

- Rectangular holes on bottom of access panel must be exposed.
- ONLY approved for 0"-1" finishing material on overlap fit method
- Rectangular holes on bottom of access panel must be exposed.
- ONLY approved for 0"-1" finishing material on overlap f