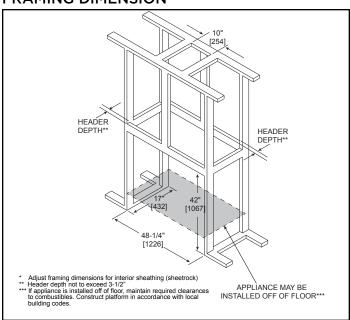

erlaps the finishing material. This is intended to provide the cleanest look.
- If finishing materials are 1-4" thick, install the trim ring all the way in. Finishing materials may not extend past the outside edge of the trim ring.

- Rectangular holes on bottom of access panel must be exposed.
- ONLY approved for 0"-1" finishing material on overlap fit method
- Rectangular holes on bottom of access panel must be exposed.
- ONLY approved for 0"-1" finishing material on overlap fit method

#### FINISHED OPENING DIMENSIONS



Inside Fit Method (Clean Face Trim)



Overlap Fit Method (Loft Forge, Quattro)



**Specifications** MEZZO36ST

#### APPLIANCE LOCATION



# WALL PENETRATION



# **MANTEL PROJECTIONS - COMBUSTIBLE**



#### MANTEL PROJECTIONS - NON-COMBUSTIBLE



# FRAMING DIMENSION



### **CLEARANCES TO COMBUSTIBLES**



# MANTEL LEG/WALL PROJECTIONS COMBUSTIBLE OR NON-COMBUSTIBLE



| PRODUCT LISTING CODES |                  |  |  |  |  |
|-----------------------|------------------|--|--|--|--|
| US                    | ANSI Z21.88-2014 |  |  |  |  |
| CAN                   | CSA 2.33-2014    |  |  |  |  |
| C (PL) ON LINTED      | UL307B           |  |  |  |  |

Product information provided is not complete and is subject to change without notice. Product installation must adhere strictly to instructions accompanying product to avoid risk of fire and potential injury.

Additional information can be found online at www.heatnglo.com