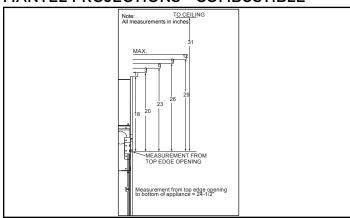

the outer trim ring should be adjusted out so that the trim ring overlaps the finishing material. This is intended to provide the cleanest look.
- If finishing materials are 1-4" thick, install the trim ring all the way in. Finishing materials may not extend past the outside edge of the trim ring.

- Rectangular holes on bottom of access panel must be exposed.
- ONLY approved for 0"-1" finishing material on overlap fit method
- Rectangular holes on bottom of access panel must be exposed.
- ONLY approved for 0"-1" finishing material on overlap fit method

#### FINISHED OPENING DIMENSIONS



Inside Fit Method (Clean Face Trim)



Overlap Fit Method (Loft Forge, Quattro)



**Specifications** MEZZO36ST

#### APPLIANCE LOCATION



# WALL PENETRATION



# **MANTEL PROJECTIONS - COMBUSTIBLE**



#### MANTEL PROJECTIONS - NON-COMBUSTIBLE



# FRAMING DIMENSION



### **CLEARANCES TO COMBUSTIBLES**



# MANTEL LEG/WALL PROJECTIONS COMBUSTIBLE OR NON-COMBUSTIBLE



| PRODUCT LISTING CODES |                  |  |  |  |  |
|-----------------------|------------------|--|--|--|--|
| US                    | ANSI Z21.88-2014 |  |  |  |  |
| CAN                   | CSA 2.33-2014    |  |  |  |  |
| C (PL) ON LINTED      | UL307B           |  |  |  |  |

Product information provided is not complete and is subject to change without notice. Product installation must adhere strictly to instructions accompanying product to avoid risk of fire and potential injury.

Additional information can be found online at www.heatnglo.com