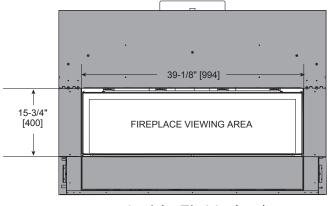

#### FINISHED OPENING DIMENSIONS

Inside Fit Method (Clean Face Trim)

Overlap Fit Method (Loft Forge, Quattro)

**Specifications** MEZZO36ST