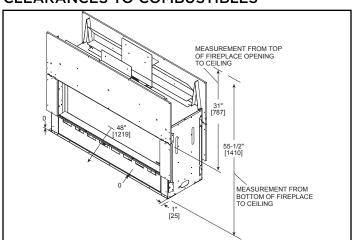

ps the finishing material. This is intended to provide the cleanest look.
- If finishing materials are 1-4" thick, install the trim ring all the way in. Finishing materials may not extend past the outside edge of the trim ring.

- Rectangular holes on bottom of access panel must be exposed.
- ONLY approved for 0"-1" finishing material on overlap fit method
- Rectangular holes on bottom of access panel must be exposed.
- ONLY approved for 0"-1" finishing material on overlap fit method

#### FINISHED OPENING DIMENSIONS



Inside Fit Method (Clean Face Trim)



Overlap Fit Method (Loft Forge, Quattro)



**Specifications** MEZZO60ST

#### APPLIANCE LOCATION



### WALL PENETRATION



#### **MANTEL PROJECTIONS - COMBUSTIBLE**





#### FRAMING DIMENSION



#### **CLEARANCES TO COMBUSTIBLES**



## MANTEL LEG/WALL PROJECTIONS COMBUSTIBLE OR NON-COMBUSTIBLE



| PRODUCT LISTING CODES |                  |  |  |  |  |
|-----------------------|------------------|--|--|--|--|
| US                    | ANSI Z21.88-2014 |  |  |  |  |
| CAN                   | CSA 2.33-2014    |  |  |  |  |
| C UL US LISTED        | UL307B           |  |  |  |  |

Product information provided is not complete and is subject to change without notice. Product installation must adhere strictly to instructions accompanying product to avoid risk of fire and potential injury.

Additional information can be found online at www.heatnglo.com



Lakeville, MN Web: heatnglo.com Phone: 888-427-3973 952-985-6000