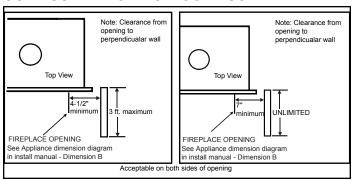

st look.
- If finishing materials are 1-4" thick, install the trim ring all the way in. Finishing materials may not extend past the outside edge of the trim ring.

- Rectangular holes on bottom of access panel must be exposed.
- ONLY approved for 0"-1" finishing material on overlap fit method
- Rectangular holes on bottom of access panel must be exposed.
- ONLY approved for 0"-1" finishing material on overlap fit method

#### FINISHED OPENING DIMENSIONS



Inside Fit Method (Clean Face Trim)



Overlap Fit Method (Loft Forge, Quattro)



**Specifications** MEZZO60ST

#### APPLIANCE LOCATION



### WALL PENETRATION



#### **MANTEL PROJECTIONS - COMBUSTIBLE**





#### FRAMING DIMENSION



#### **CLEARANCES TO COMBUSTIBLES**



## MANTEL LEG/WALL PROJECTIONS COMBUSTIBLE OR NON-COMBUSTIBLE



| PRODUCT LISTING CODES |                  |  |  |  |  |
|-----------------------|------------------|--|--|--|--|
| US                    | ANSI Z21.88-2014 |  |  |  |  |
| CAN                   | CSA 2.33-2014    |  |  |  |  |
| C UL US LISTED        | UL307B           |  |  |  |  |

Product information provided is not complete and is subject to change without notice. Product installation must adhere strictly to instructions accompanying product to avoid risk of fire and potential injury.

Additional information can be found online at www.heatnglo.com



Lakeville, MN Web: heatnglo.com Phone: 888-427-3973 952-985-6000