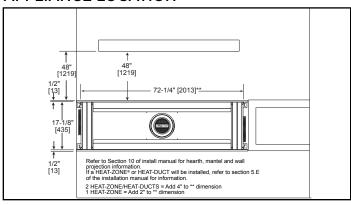

al on inside fit method
- If finishing materials are 0-1" thick, the outer trim ring should be adjusted out so that the trim ring overlaps the finishing material. This is intended to provide the cleanest look.
- If finishing materials are 1-4" thick, install the trim ring all the way in. Finishing materials may not extend past the outside edge of the trim ring.

- Rectangular holes on bottom of access panel must be exposed.
- ONLY approved for 0"-1" finishing material on overlap fit method
- Rectangular holes on bottom of access panel must be exposed.
- ONLY approved for 0"-1" finishing material on overlap fit method

#### FINISHED OPENING DIMENSIONS



Inside Fit Method (Clean Face Trim)



Overlap Fit Method (Loft Forge, Quattro)



**Specifications** MEZZO60ST

#### APPLIANCE LOCATION



### WALL PENETRATION



#### **MANTEL PROJECTIONS - COMBUSTIBLE**





#### FRAMING DIMENSION



#### **CLEARANCES TO COMBUSTIBLES**



## MANTEL LEG/WALL PROJECTIONS COMBUSTIBLE OR NON-COMBUSTIBLE



| PRODUCT LISTING CODES |                  |  |  |  |  |
|-----------------------|------------------|--|--|--|--|
| US                    | ANSI Z21.88-2014 |  |  |  |  |
| CAN                   | CSA 2.33-2014    |  |  |  |  |
| C UL US LISTED        | UL307B           |  |  |  |  |

Product information provided is not complete and is subject to change without notice. Product installation must adhere strictly to instructions accompanying product to avoid risk of fire and potential injury.

Additional information can be found online at www.heatnglo.com



Lakeville, MN Web: heatnglo.com Pho