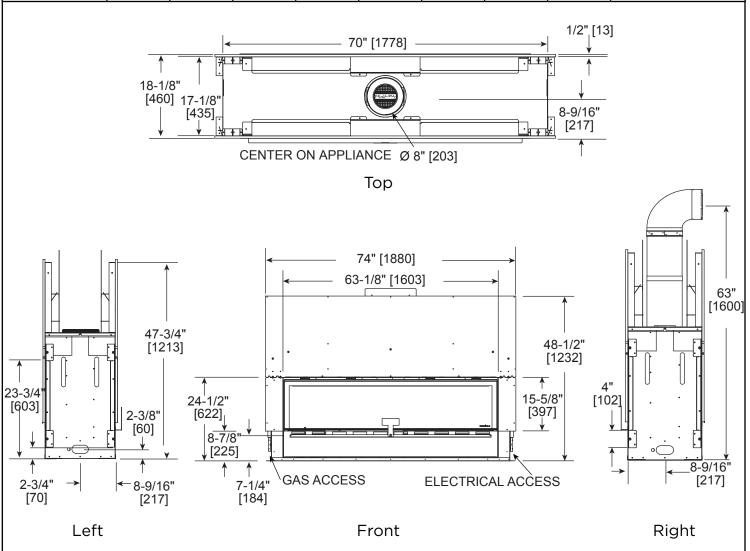

# MEZZO60ST

60" See-Through Direct Vent Gas Fireplace

| MODEL     | FRONT WIDTH |         | BACK WIDTH |         | HEIGHT |         | DEPTH  |         | GLASS SIZE      |
|-----------|-------------|---------|------------|---------|--------|---------|--------|---------|-----------------|
| MEZZO60ST | Actual      | Framing | Actual     | Framing | Actual | Framing | Actual | Framing | 59-1/2 x 12-1/2 |
|           | 70          | 72-1/4  | 70         | 72-1/4  | 47-3/4 | 48      | 17-1/8 | 17      |                 |

#### APPLIANCE LOCATION

### WALL PENETRATION

#### FRAMING DIMENSION

#### **CLEARANCES TO COMBUSTIBLES**