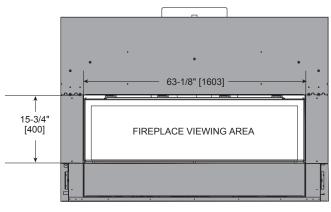

#### FINISHED OPENING DIMENSIONS

Inside Fit Method (Clean Face Trim)

Overlap Fit Method (Loft Forge, Quattro)

**Specifications** MEZZO60ST