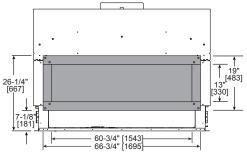

#### FRONT DIMENSIONS

Clean Face Trim

Loft Forge Front

Quattro Front

- Rectangular holes on bottom of access panel should be covered.
- Approved for 0"-4" finishing material on inside fit method
- If finishing materials are 0-1" thick, the outer trim ring should be adjusted out so that the trim ring overlaps the finishing material. This is intended to provide the cleanest look.
- If finishing materials are 1-4" thick, install the trim ring all the way in. Finishing materials may not extend past the outside edge of the trim ring.

- Rectangular holes on bottom of access panel must be exposed.
- ONLY approved for 0"-1" finishing material on overlap fit method
- Rectangular holes on bottom of access panel must be exposed.
- ONLY approved for 0"-1" finishing material on overlap fit method

#### FINISHED OPENING DIMENSIONS

Inside Fit Method (Clean Face Trim)

Overlap Fit Method (Loft Forge, Quattro)

**Specifications** MEZZO60ST