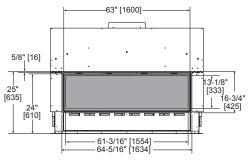

#### FRONT DIMENSIONS

Clean Face Trim

Loft Forge Front

Quattro Front

- Rectangular holes on bottom of access panel should be covered.
- Approved for 0"-4" finishing material on inside fit method
- If finishing materials are 0-1" thick, the outer trim ring should be adjusted out so that the trim ring overlaps the finishing material. This is intended to provide the cleanest look.
- If finishing materials are 1-4" thick, install the trim ring all the way in. Finishing materials may not extend past the outside edge of the trim ring.

- Rectangular holes on bottom of access panel must be exposed.
- ONLY approved for 0"-1" finishing material on overlap fit method
- Rectangular holes on bottom of access panel must be exposed.
- ONLY approved for 0"-1" finishing material on overlap fit method

#### FINISHED OPENING DIMENSIONS

Inside Fit Method (Clean Face Trim)

Overlap Fit Method (Loft Forge, Quattro)

**Specifications** MEZZO60ST