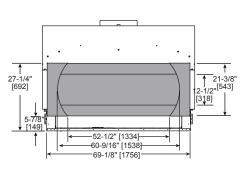

#### FRONT DIMENSIONS

Clean Face Trim

Loft Forge Front

Quattro Front

- Rectangular holes on bottom of access panel should be covered.
- Approved for 0"-4" finishing material on inside fit method
- If finishing materials are 0-1" thick, the outer trim ring should be adjusted out so that the trim ring overlaps the finishing material. This is intended to provide the cleanest look.
- If finishing materials are 1-4" thick, install the trim ring all the way in. Finishing materials may not extend past the outside edge of the trim ring.

- Rectangular holes on bottom of access panel must be exposed.
- ONLY approved for 0"-1" finishing material on overlap fit method
- Rectangular holes on bottom of access panel must be exposed.
- ONLY approved for 0"-1" finishing material on overlap fit method

#### FINISHED OPENING DIMENSIONS

Inside Fit Method (Clean Face Trim)

Overlap Fit Method (Loft Forge, Quattro)

**Specifications** MEZZO60ST