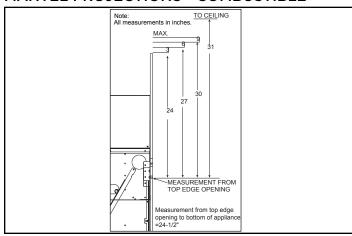

outer trim ring should be adjusted out so that the trim ring overlaps the finishing material. This is intended to provide the cleanest look.
- If finishing materials are 1-4" thick, install the trim ring all the way in. Finishing materials may not extend past the outside edge of the trim ring.

- Rectangular holes on bottom of access panel must be exposed.
- ONLY approved for 0"-1" finishing material on overlap fit method
- Rectangular holes on bottom of access panel must be exposed.
- ONLY approved for 0"-1" finishing material on overlap fit method

#### FINISHED OPENING DIMENSIONS



Inside Fit Method (Clean Face Trim)



Overlap Fit Method (Loft Forge, Quattro)



**Specifications** MEZZO60ST

#### APPLIANCE LOCATION



### WALL PENETRATION



#### **MANTEL PROJECTIONS - COMBUSTIBLE**





#### FRAMING DIMENSION



#### **CLEARANCES TO COMBUSTIBLES**



## MANTEL LEG/WALL PROJECTIONS COMBUSTIBLE OR NON-COMBUSTIBLE



| PRODUCT LISTING CODES |                  |  |  |  |  |
|-----------------------|------------------|--|--|--|--|
| US                    | ANSI Z21.88-2014 |  |  |  |  |
| CAN                   | CSA 2.33-2014    |  |  |  |  |
| C UL US LISTED        | UL307B           |  |  |  |  |

Product information provided is not complete and is subject to change without notice. Product installation must adhere strictly to instructions accompanying product to avoid risk of fire and potential injury.

Additional information can be found online at www.heatnglo.com



Lakeville, MN Web: heatnglo.com Phone: 888-427-3973 952-985-6000