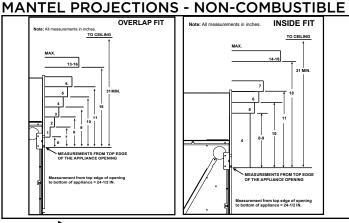

## MANTEL LEG/WALL PROJECTIONS COMBUSTIBLE OR NON-COMBUSTIBLE

| PRODUCT LISTING CODES |                  |  |  |  |  |
|-----------------------|------------------|--|--|--|--|
| US                    | ANSI Z21.88-2014 |  |  |  |  |
| CAN                   | CSA 2.33-2014    |  |  |  |  |
| C UL US LISTED        | UL307B           |  |  |  |  |