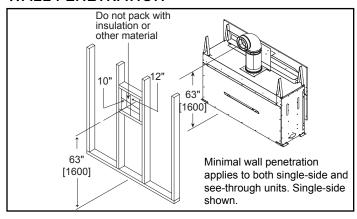

- If finishing materials are 0-1" thick, the outer trim ring should be adjusted out so that the trim ring overlaps the finishing material. This is intended to provide the cleanest look.
- If finishing materials are 1-4" thick, install the trim ring all the way in. Finishing materials may not extend past the outside edge of the trim ring.

- Rectangular holes on bottom of access panel must be exposed.
- ONLY approved for 0"-1" finishing material on overlap fit method
- Rectangular holes on bottom of access panel must be exposed.
- ONLY approved for 0"-1" finishing material on overlap fit method

#### FINISHED OPENING DIMENSIONS



Inside Fit Method (Clean Face Trim)



Overlap Fit Method (Loft Forge, Quattro)



**Specifications** MEZZO60ST

#### APPLIANCE LOCATION



### WALL PENETRATION



#### **MANTEL PROJECTIONS - COMBUSTIBLE**





#### FRAMING DIMENSION



#### **CLEARANCES TO COMBUSTIBLES**



## MANTEL LEG/WALL PROJECTIONS COMBUSTIBLE OR NON-COMBUSTIBLE



| PRODUCT LISTING CODES |                  |  |  |  |  |
|-----------------------|------------------|--|--|--|--|
| US                    | ANSI Z21.88-2014 |  |  |  |  |
| CAN                   | CSA 2.33-2014    |  |  |  |  |
| C UL US LISTED        | UL307B           |  |  |  |  |

Product information provided is not complete and is subject to change without notice. Product installation must adhere strictly to instructions accompanying product to avoid risk of fire and potential injury.

Additional information can be found online at www.heatnglo.com



Lakeville, MN Web: heatnglo.com Phone: 888-427-3973 952-985