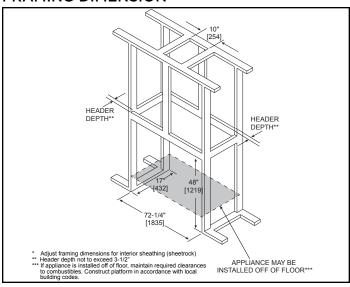

justed out so that the trim ring overlaps the finishing material. This is intended to provide the cleanest look.
- If finishing materials are 1-4" thick, install the trim ring all the way in. Finishing materials may not extend past the outside edge of the trim ring.

- Rectangular holes on bottom of access panel must be exposed.
- ONLY approved for 0"-1" finishing material on overlap fit method
- Rectangular holes on bottom of access panel must be exposed.
- ONLY approved for 0"-1" finishing material on overlap fit method

#### FINISHED OPENING DIMENSIONS



Inside Fit Method (Clean Face Trim)



Overlap Fit Method (Loft Forge, Quattro)



**Specifications** MEZZO60ST

#### APPLIANCE LOCATION



### WALL PENETRATION



#### **MANTEL PROJECTIONS - COMBUSTIBLE**





#### FRAMING DIMENSION



#### **CLEARANCES TO COMBUSTIBLES**



## MANTEL LEG/WALL PROJECTIONS COMBUSTIBLE OR NON-COMBUSTIBLE



| PRODUCT LISTING CODES |                  |  |  |  |  |
|-----------------------|------------------|--|--|--|--|
| US                    | ANSI Z21.88-2014 |  |  |  |  |
| CAN                   | CSA 2.33-2014    |  |  |  |  |
| C UL US LISTED        | UL307B           |  |  |  |  |

Product information provided is not complete and is subject to change without notice. Product installation must adhere strictly to instructions accompanying product to avoid risk of fire and potential injury.

Additional information can be found online at www.heatnglo.com



Lakeville, MN Web: heatnglo.com Phone: 888-427-3973 952-985-6000