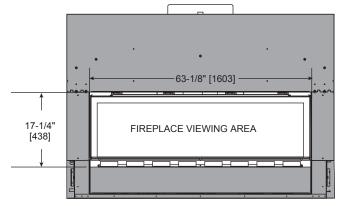

#### FINISHED OPENING DIMENSIONS

Inside Fit Method (Clean Face Trim)

Overlap Fit Method (Loft Forge, Quattro)

**Specifications** MEZZO60ST