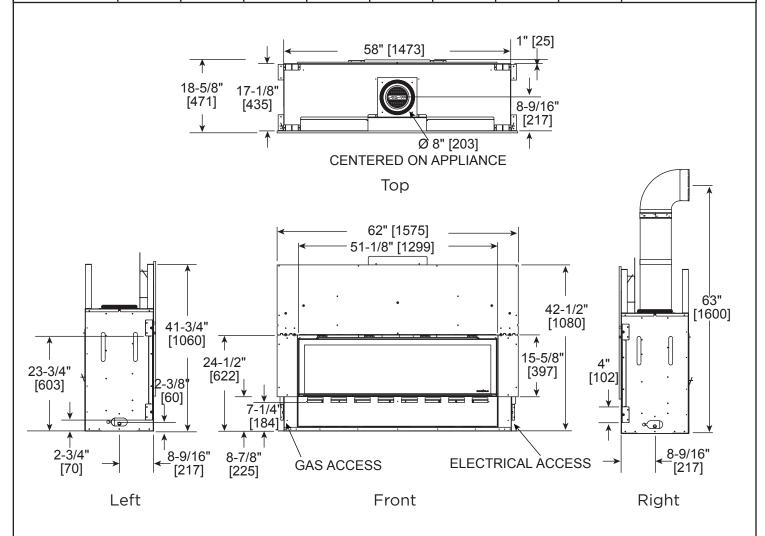

Specifications MEZZO48

Please consult the manufacturer's installation manual for all details and requirements before making a final design layout decision.

MEZZO48 48" Direct Vent Gas Fireplace

| MODEL   | FRONT WIDTH |         | BACK WIDTH |         | HEIGHT |         | DEPTH  |         | GLASS SIZE      |
|---------|-------------|---------|------------|---------|--------|---------|--------|---------|-----------------|
| MEZZO48 | Actual      | Framing | Actual     | Framing | Actual | Framing | Actual | Framing | 47-1/2 x 12-1/2 |
|         | 58          | 60-1/4  | 58         | 60-1/4  | 41-3/4 | 42      | 17-1/8 | 18-1/4  |                 |

### FRAMING DIMENSION