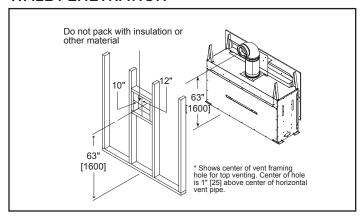

method
- If finishing materials are 0-1" thick, the outer trim ring should be adjusted out so that the trim ring overlaps the finishing material. This is intended to provide the cleanest look.
- If finishing materials are 1-4" thick, install the trim ring all the way in. Finishing materials may not extend past the outside edge of the trim ring.

- Rectangular holes on bottom of access panel must be exposed.
- ONLY approved for 0"-1" finishing material on overlap fit method
- Rectangular holes on bottom of access panel must be exposed.
- ONLY approved for 0"-1" finishing material on overlap fit method

### FINISHED OPENING DIMENSIONS



Inside Fit Method (Clean Face Trim)



Overlap Fit Method (Loft Forge, Quattro)



Specifications MEZZO48

### APPLIANCE LOCATION



### WALL PENETRATION



## MANTEL PROJECTIONS - COMBUSTIBLE



### MANTEL PROJECTIONS - NON-COMBUSTIBLE



### FRAMING DIMENSION



### **CLEARANCES TO COMBUSTIBLES**



# MANTEL LEG/WALL PROJECTIONS



| PRODUCT LISTING CODES |                  |  |  |  |  |
|-----------------------|------------------|--|--|--|--|
| US                    | ANSI Z21.88-2014 |  |  |  |  |
| CAN                   | CSA 2.33-2014    |  |  |  |  |
| C UL US LISTED        | UL307B           |  |  |  |  |

Product information provided is not complete and is subject to change without notice. Product installation must adhere strictly to instructions accompanying product to avoid risk of fire and potential injury.

Additional information can be found online at www.heatnglo.com



Lakeville, MN Web: heatnglo.com Phone: 888-427-3973 952-9