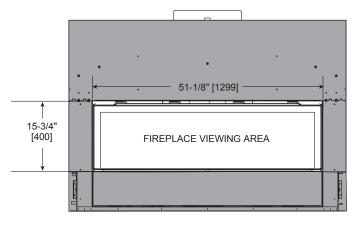

### FINISHED OPENING DIMENSIONS

Inside Fit Method (Clean Face Trim)

Overlap Fit Method (Loft Forge, Quattro)

Specifications MEZZO48