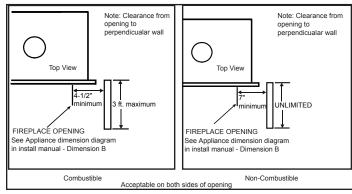

cleanest look.
- If finishing materials are 1-4" thick, install the trim ring all the way in. Finishing materials may not extend past the outside edge of the trim ring.

- Rectangular holes on bottom of access panel must be exposed.
- ONLY approved for 0"-1" finishing material on overlap fit method
- Rectangular holes on bottom of access panel must be exposed.
- ONLY approved for 0"-1" finishing material on overlap fit method

### FINISHED OPENING DIMENSIONS



Inside Fit Method (Clean Face Trim)



Overlap Fit Method (Loft Forge, Quattro)



Specifications MEZZO48

### APPLIANCE LOCATION



### WALL PENETRATION



## MANTEL PROJECTIONS - COMBUSTIBLE



### MANTEL PROJECTIONS - NON-COMBUSTIBLE



### FRAMING DIMENSION



### **CLEARANCES TO COMBUSTIBLES**



# MANTEL LEG/WALL PROJECTIONS



| PRODUCT LISTING CODES |                  |  |  |  |  |
|-----------------------|------------------|--|--|--|--|
| US                    | ANSI Z21.88-2014 |  |  |  |  |
| CAN                   | CSA 2.33-2014    |  |  |  |  |
| C UL US LISTED        | UL307B           |  |  |  |  |

Product information provided is not complete and is subject to change without notice. Product installation must adhere strictly to instructions accompanying product to avoid risk of fire and potential injury.

Additional information can be found online at www.heatnglo.com



Lakeville, MN Web: heatnglo.com Phone: 888-427-3973 952-985-6000