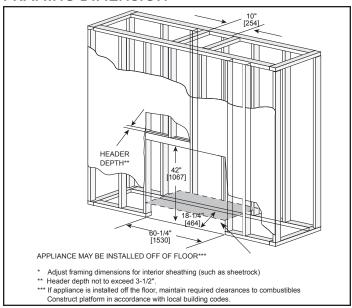

ring overlaps the finishing material. This is intended to provide the cleanest look.
- If finishing materials are 1-4" thick, install the trim ring all the way in. Finishing materials may not extend past the outside edge of the trim ring.

- Rectangular holes on bottom of access panel must be exposed.
- ONLY approved for 0"-1" finishing material on overlap fit method
- Rectangular holes on bottom of access panel must be exposed.
- ONLY approved for 0"-1" finishing material on overlap fit method

### FINISHED OPENING DIMENSIONS



Inside Fit Method (Clean Face Trim)



Overlap Fit Method (Loft Forge, Quattro)



Specifications MEZZO48

### APPLIANCE LOCATION



### WALL PENETRATION



## MANTEL PROJECTIONS - COMBUSTIBLE



### MANTEL PROJECTIONS - NON-COMBUSTIBLE



### FRAMING DIMENSION



### **CLEARANCES TO COMBUSTIBLES**



# MANTEL LEG/WALL PROJECTIONS



| PRODUCT LISTING CODES |                  |  |  |  |  |
|-----------------------|------------------|--|--|--|--|
| US                    | ANSI Z21.88-2014 |  |  |  |  |
| CAN                   | CSA 2.33-2014    |  |  |  |  |
| C UL US LISTED        | UL307B           |  |  |  |  |

Product information provided is not complete and is subject to change without notice. Product installation must adhere strictly to instructions accompanying product to avoid risk of fire and potential injury.

Additional information can be found online at www.heatnglo.com



Lakeville, MN Web: heatnglo.com Phone: 888-427-3973 952-985-6000