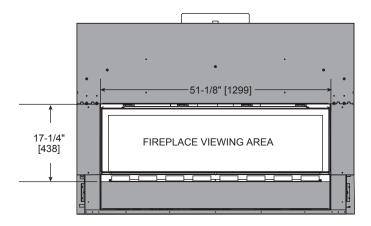

Specifications MEZZO48

Please consult the manufacturer's installation manual for all details and requirements before making a final design layout decision.

MEZZO48 48" Direct Vent Gas Fireplace

| MODEL   | FRONT WIDTH |         | BACK WIDTH |         | HEIGHT |         | DEPTH  |         | GLASS SIZE      |
|---------|-------------|---------|------------|---------|--------|---------|--------|---------|-----------------|
| MEZZO48 | Actual      | Framing | Actual     | Framing | Actual | Framing | Actual | Framing | 47-1/2 x 12-1/2 |
|         | 58          | 60-1/4  | 58         | 60-1/4  | 41-3/4 | 42      | 17-1/8 | 18-1/4  |                 |

### FINISHED OPENING DIMENSIONS

Inside Fit Method (Clean Face Trim)

Overlap Fit Method (Loft Forge, Quattro)

Specifications MEZZO48