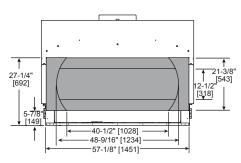

### FINISHED OPENING DIMENSIONS

Inside Fit Method (Clean Face Trim)

Overlap Fit Method (Loft Forge, Quattro)

Specifications MEZZO48