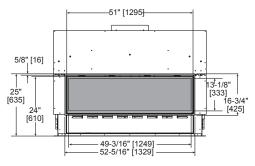

### FRONT DIMENSIONS

26-1/4" [667] 7-1/8" [181] 48-3/4" [1238] 54-3/4" [1391]

Clean Face Trim

Loft Forge Front

Quattro Front

- Rectangular holes on bottom of access panel should be covered.
- Approved for 0"-4" finishing material on inside fit method
- If finishing materials are 0-1" thick, the outer trim ring should be adjusted out so that the trim ring overlaps the finishing material. This is intended to provide the cleanest look.
- If finishing materials are 1-4" thick, install the trim ring all the way in. Finishing materials may not extend past the outside edge of the trim ring.

- Rectangular holes on bottom of access panel must be exposed.
- ONLY approved for 0"-1" finishing material on overlap fit method
- Rectangular holes on bottom of access panel must be exposed.
- ONLY approved for 0"-1" finishing material on overlap fit method

### FINISHED OPENING DIMENSIONS

Inside Fit Method (Clean Face Trim)

Overlap Fit Method (Loft Forge, Quattro)

Specifications MEZZO48