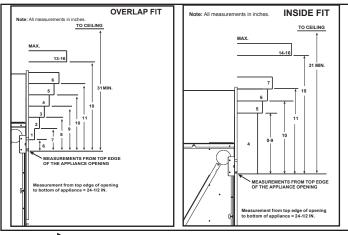

### FINISHED OPENING DIMENSIONS

Inside Fit Method (Clean Face Trim)

Overlap Fit Method (Loft Forge, Quattro)

Specifications MEZZO48