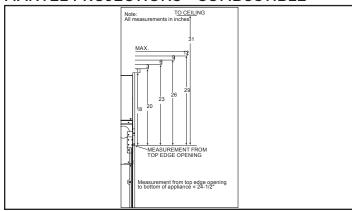

1" thick, the outer trim ring should be adjusted out so that the trim ring overlaps the finishing material. This is intended to provide the cleanest look.
- If finishing materials are 1-4" thick, install the trim ring all the way in. Finishing materials may not extend past the outside edge of the trim ring.

- Rectangular holes on bottom of access panel must be exposed.
- ONLY approved for 0"-1" finishing material on overlap fit method
- Rectangular holes on bottom of access panel must be exposed.
- ONLY approved for 0"-1" finishing material on overlap fit method

### FINISHED OPENING DIMENSIONS



Inside Fit Method (Clean Face Trim)



Overlap Fit Method (Loft Forge, Quattro)



Specifications MEZZO48

### APPLIANCE LOCATION



### WALL PENETRATION



## MANTEL PROJECTIONS - COMBUSTIBLE



### MANTEL PROJECTIONS - NON-COMBUSTIBLE



### FRAMING DIMENSION



### **CLEARANCES TO COMBUSTIBLES**



# MANTEL LEG/WALL PROJECTIONS



| PRODUCT LISTING CODES |                  |  |  |  |  |
|-----------------------|------------------|--|--|--|--|
| US                    | ANSI Z21.88-2014 |  |  |  |  |
| CAN                   | CSA 2.33-2014    |  |  |  |  |
| C UL US LISTED        | UL307B           |  |  |  |  |

Product information provided is not complete and is subject to change without notice. Product installation must adhere strictly to instructions accompanying product to avoid risk of fire and potential injury.

Additional information can be found online at www.heatnglo.com



Lakeville, MN Web: heatnglo.com Phone: 888-427-3973 952-985-6000