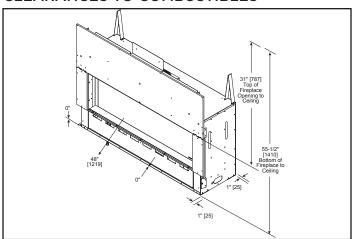

This is intended to provide the cleanest look.
- If finishing materials are 1-4" thick, install the trim ring all the way in. Finishing materials may not extend past the outside edge of the trim ring.

- Rectangular holes on bottom of access panel must be exposed.
- ONLY approved for 0"-1" finishing material on overlap fit method
- Rectangular holes on bottom of access panel must be exposed.
- ONLY approved for 0"-1" finishing material on overlap fit method

### FINISHED OPENING DIMENSIONS



Inside Fit Method (Clean Face Trim)



Overlap Fit Method (Loft Forge, Quattro)



Specifications MEZZO48

### APPLIANCE LOCATION



### WALL PENETRATION



## MANTEL PROJECTIONS - COMBUSTIBLE



### MANTEL PROJECTIONS - NON-COMBUSTIBLE



### FRAMING DIMENSION



### **CLEARANCES TO COMBUSTIBLES**



# MANTEL LEG/WALL PROJECTIONS



| PRODUCT LISTING CODES |                  |  |  |  |  |
|-----------------------|------------------|--|--|--|--|
| US                    | ANSI Z21.88-2014 |  |  |  |  |
| CAN                   | CSA 2.33-2014    |  |  |  |  |
| C UL US LISTED        | UL307B           |  |  |  |  |

Product information provided is not complete and is subject to change without notice. Product installation must adhere strictly to instructions accompanying product to avoid risk of fire and potential injury.

Additional information can be found online at www.heatnglo.com



Lakeville, MN Web: heatnglo.com Phone: 888-427-3973 952-985-6000