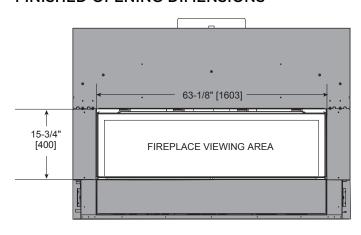

## FINISHED OPENING DIMENSIONS

Inside Fit Method (Clean Face Trim)

Overlap Fit Method (Loft Forge, Quattro)

Specifications MEZZO60