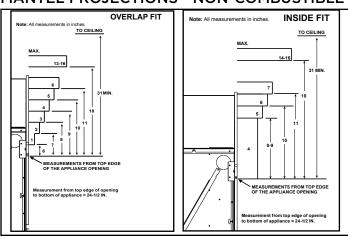

ut so that the trim ring overlaps the finishing material. This is intended to provide the cleanest look.
- If finishing materials are 1-4" thick, install the trim ring all the way in. Finishing materials may not extend past the outside edge of the trim ring.

- Rectangular holes on bottom of access panel must be exposed.
- ONLY approved for 0"-1" finishing material on overlap fit method
- Rectangular holes on bottom of access panel must be exposed.
- ONLY approved for 0"-1" finishing material on overlap fit method

## FINISHED OPENING DIMENSIONS



Inside Fit Method (Clean Face Trim)



Overlap Fit Method (Loft Forge, Quattro)



Specifications MEZZO60

### **APPLIANCE LOCATION**



### WALL PENETRATION



## **MANTEL PROJECTIONS - COMBUSTIBLE**



## MANTEL PROJECTIONS - NON-COMBUSTIBLE



### FRAMING DIMENSION



### **CLEARANCES TO COMBUSTIBLES**



# MANTEL LEG/WALL PROJECTIONS



| PRODUCT LISTING CODES |                  |  |  |  |  |
|-----------------------|------------------|--|--|--|--|
| US                    | ANSI Z21.88-2014 |  |  |  |  |
| CAN                   | CSA 2.33-2014    |  |  |  |  |
| C UL US LISTED        | UL307B           |  |  |  |  |

Product information provided is not complete and is subject to change without notice. Product installation must adhere strictly to instructions accompanying product to avoid risk of fire and potential injury.

Additional information can be found online at www.heatnglo.com



Lakeville, MN Web: heatnglo.com Phone: 888-427-3973 952-985-6000