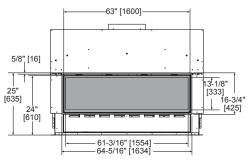

### FRONT DIMENSIONS

26-1/4"
[667]

7-1/8"
[181]

60-3/4" [1543]
66-3/4" [1695]

Clean Face Trim

Loft Forge Front

Quattro Front

- Rectangular holes on bottom of access panel should be covered.
- Approved for 0"-4" finishing material on inside fit method
- If finishing materials are 0-1" thick, the outer trim ring should be adjusted out so that the trim ring overlaps the finishing material. This is intended to provide the cleanest look.
- If finishing materials are 1-4" thick, install the trim ring all the way in. Finishing materials may not extend past the outside edge of the trim ring.

- Rectangular holes on bottom of access panel must be exposed.
- ONLY approved for 0"-1" finishing material on overlap fit method
- Rectangular holes on bottom of access panel must be exposed.
- ONLY approved for 0"-1" finishing material on overlap fit method