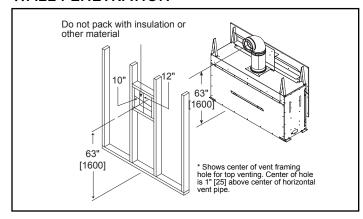

thod
- If finishing materials are 0-1" thick, the outer trim ring should be adjusted out so that the trim ring overlaps the finishing material. This is intended to provide the cleanest look.
- If finishing materials are 1-4" thick, install the trim ring all the way in. Finishing materials may not extend past the outside edge of the trim ring.

- Rectangular holes on bottom of access panel must be exposed.
- ONLY approved for 0"-1" finishing material on overlap fit method
- Rectangular holes on bottom of access panel must be exposed.
- ONLY approved for 0"-1" finishing material on overlap fit method

## FINISHED OPENING DIMENSIONS



Inside Fit Method (Clean Face Trim)



Overlap Fit Method (Loft Forge, Quattro)



Specifications MEZZO60

### **APPLIANCE LOCATION**



### WALL PENETRATION



## **MANTEL PROJECTIONS - COMBUSTIBLE**



## MANTEL PROJECTIONS - NON-COMBUSTIBLE



### FRAMING DIMENSION



### **CLEARANCES TO COMBUSTIBLES**



# MANTEL LEG/WALL PROJECTIONS



| PRODUCT LISTING CODES |                  |  |  |  |  |
|-----------------------|------------------|--|--|--|--|
| US                    | ANSI Z21.88-2014 |  |  |  |  |
| CAN                   | CSA 2.33-2014    |  |  |  |  |
| C UL US LISTED        | UL307B           |  |  |  |  |

Product information provided is not complete and is subject to change without notice. Product installation must adhere strictly to instructions accompanying product to avoid risk of fire and potential injury.

Additional information can be found online at www.heatnglo.com



Lakeville, MN Web: heatnglo.com Phone: 888-427-3973 95