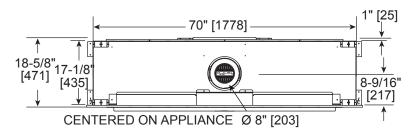

Specifications MEZZO60



Please consult the manufacturer's installation manual for all details and requirements before making a final design layout decision.

MEZZO60 60" Direct Vent Gas Fireplace

| MODEL   | FRONT WIDTH |         | BACK WIDTH |         | HEIGHT |         | DEPTH  |         | GLASS SIZE      |
|---------|-------------|---------|------------|---------|--------|---------|--------|---------|-----------------|
| MEZZO60 | Actual      | Framing | Actual     | Framing | Actual | Framing | Actual | Framing | 59-1/2 x 12-1/2 |
|         | 70          | 72-1/4  | 70         | 72-1/4  | 47-3/4 | 48      | 17-1/8 | 18-1/4  |                 |



Top



### FRONT DIMENSIONS



26-1/4"
[667]

7-1/8"
[181]

60-3/4" [1543]
66-3/4" [1695]

Clean Face Trim

Loft Forge Front

Quattro Front

- Rectangular holes on bottom of access panel should be covered.
- Approved for 0"-4" finishing material on inside fit method
- If finishing materials are 0-1" thick, the outer trim ring should be adjusted out so that the trim ring overlaps the finishing material. This is intended to provide the cleanest look.
- If finishing materials are 1-4" thick, install the trim ring all the way in. Finishing materials may not extend past the outside edge of the trim ring.

- Rectangular holes on bottom of access panel must be exposed.
- ONLY approved for 0"-1" finishing material on overlap fit method
- Rectangular holes on bottom of access panel must be expose