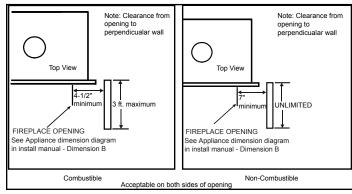

# MANTEL LEG/WALL PROJECTIONS

| PRODUCT LISTING CODES |                  |  |  |  |  |
|-----------------------|------------------|--|--|--|--|
| US                    | ANSI Z21.88-2014 |  |  |  |  |
| CAN                   | CSA 2.33-2014    |  |  |  |  |
| C UL US LISTED        | UL307B           |  |  |  |  |