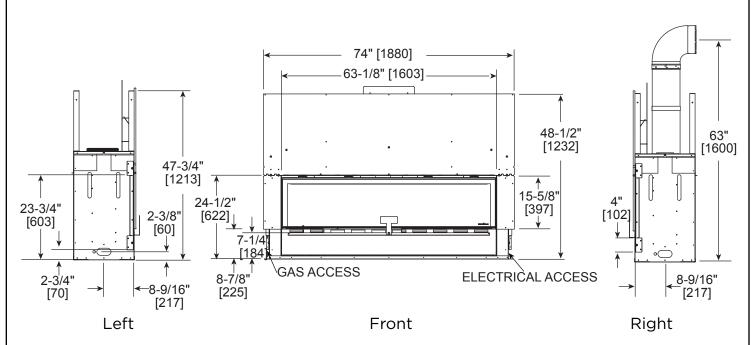

Specifications MEZZO60

Please consult the manufacturer's installation manual for all details and requirements before making a final design layout decision.

MEZZO60 60" Direct Vent Gas Fireplace

| MODEL   | FRONT WIDTH |         | BACK WIDTH |         | HEIGHT |         | DEPTH  |         | GLASS SIZE      |
|---------|-------------|---------|------------|---------|--------|---------|--------|---------|-----------------|
| MEZZO60 | Actual      | Framing | Actual     | Framing | Actual | Framing | Actual | Framing | 59-1/2 x 12-1/2 |
|         | 70          | 72-1/4  | 70         | 72-1/4  | 47-3/4 | 48      | 17-1/8 | 18-1/4  |                 |

### FRAMING DIMENSION