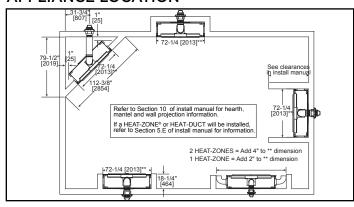

aterial on inside fit method
- If finishing materials are 0-1" thick, the outer trim ring should be adjusted out so that the trim ring overlaps the finishing material. This is intended to provide the cleanest look.
- If finishing materials are 1-4" thick, install the trim ring all the way in. Finishing materials may not extend past the outside edge of the trim ring.

- Rectangular holes on bottom of access panel must be exposed.
- ONLY approved for 0"-1" finishing material on overlap fit method
- Rectangular holes on bottom of access panel must be exposed.
- ONLY approved for 0"-1" finishing material on overlap fit method

## FINISHED OPENING DIMENSIONS



Inside Fit Method (Clean Face Trim)



Overlap Fit Method (Loft Forge, Quattro)



Specifications MEZZO60

### **APPLIANCE LOCATION**



### WALL PENETRATION



## **MANTEL PROJECTIONS - COMBUSTIBLE**



## MANTEL PROJECTIONS - NON-COMBUSTIBLE



### FRAMING DIMENSION



### **CLEARANCES TO COMBUSTIBLES**



# MANTEL LEG/WALL PROJECTIONS



| PRODUCT LISTING CODES |                  |  |  |  |  |
|-----------------------|------------------|--|--|--|--|
| US                    | ANSI Z21.88-2014 |  |  |  |  |
| CAN                   | CSA 2.33-2014    |  |  |  |  |
| C UL US LISTED        | UL307B           |  |  |  |  |

Product information provided is not complete and is subject to change without notice. Product installation must adhere strictly to instructions accompanying product to avoid risk of fire and potential injury.

Additional information can be found online at www.heatnglo.com



Lakeville, MN Web: heatnglo.co