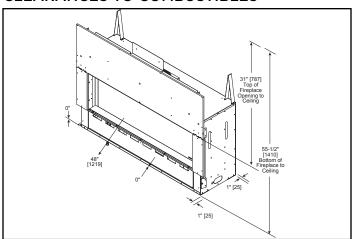

is intended to provide the cleanest look.
- If finishing materials are 1-4" thick, install the trim ring all the way in. Finishing materials may not extend past the outside edge of the trim ring.

- Rectangular holes on bottom of access panel must be exposed.
- ONLY approved for 0"-1" finishing material on overlap fit method
- Rectangular holes on bottom of access panel must be exposed.
- ONLY approved for 0"-1" finishing material on overlap fit method

## FINISHED OPENING DIMENSIONS



Inside Fit Method (Clean Face Trim)



Overlap Fit Method (Loft Forge, Quattro)



Specifications MEZZO60

### **APPLIANCE LOCATION**



### WALL PENETRATION



## **MANTEL PROJECTIONS - COMBUSTIBLE**



## MANTEL PROJECTIONS - NON-COMBUSTIBLE



### FRAMING DIMENSION



### **CLEARANCES TO COMBUSTIBLES**



# MANTEL LEG/WALL PROJECTIONS



| PRODUCT LISTING CODES |                  |  |  |  |  |
|-----------------------|------------------|--|--|--|--|
| US                    | ANSI Z21.88-2014 |  |  |  |  |
| CAN                   | CSA 2.33-2014    |  |  |  |  |
| C UL US LISTED        | UL307B           |  |  |  |  |

Product information provided is not complete and is subject to change without notice. Product installation must adhere strictly to instructions accompanying product to avoid risk of fire and potential injury.

Additional information can be found online at www.heatnglo.com



Lakeville, MN Web: heatnglo.com Phone: 888-427-3973 952-985-6000