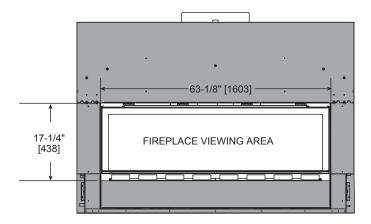

### FRONT DIMENSIONS

26-1/4"
[667]

7-1/8"
[181]

60-3/4" [1543]
66-3/4" [1695]

Clean Face Trim

Loft Forge Front

Quattro Front

- Rectangular holes on bottom of access panel should be covered.
- Approved for 0"-4" finishing material on inside fit method
- If finishing materials are 0-1" thick, the outer trim ring should be adjusted out so that the trim ring overlaps the finishing material. This is intended to provide the cleanest look.
- If finishing materials are 1-4" thick, install the trim ring all the way in. Finishing materials may not extend past the outside edge of the trim ring.

- Rectangular holes on bottom of access panel must be exposed.
- ONLY approved for 0"-1" finishing material on overlap fit method
- Rectangular holes on bottom of access panel must be exposed.
- ONLY approved for 0"-1" finishing material on overlap fit method