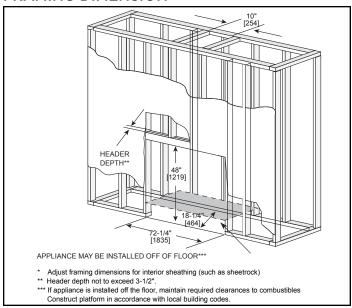

overlaps the finishing material. This is intended to provide the cleanest look.
- If finishing materials are 1-4" thick, install the trim ring all the way in. Finishing materials may not extend past the outside edge of the trim ring.

- Rectangular holes on bottom of access panel must be exposed.
- ONLY approved for 0"-1" finishing material on overlap fit method
- Rectangular holes on bottom of access panel must be exposed.
- ONLY approved for 0"-1" finishing material on overlap fit method

## FINISHED OPENING DIMENSIONS



Inside Fit Method (Clean Face Trim)



Overlap Fit Method (Loft Forge, Quattro)



Specifications MEZZO60

### **APPLIANCE LOCATION**



### WALL PENETRATION



## **MANTEL PROJECTIONS - COMBUSTIBLE**



## MANTEL PROJECTIONS - NON-COMBUSTIBLE



### FRAMING DIMENSION



### **CLEARANCES TO COMBUSTIBLES**



# MANTEL LEG/WALL PROJECTIONS



| PRODUCT LISTING CODES |                  |  |  |  |  |
|-----------------------|------------------|--|--|--|--|
| US                    | ANSI Z21.88-2014 |  |  |  |  |
| CAN                   | CSA 2.33-2014    |  |  |  |  |
| C UL US LISTED        | UL307B           |  |  |  |  |

Product information provided is not complete and is subject to change without notice. Product installation must adhere strictly to instructions accompanying product to avoid risk of fire and potential injury.

Additional information can be found online at www.heatnglo.com



Lakeville, MN Web: heatnglo.com Phone: 888-427-3973 952-985-6000