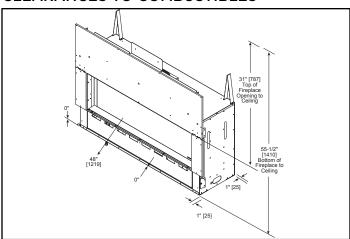

|



## FRONT DIMENSIONS



Clean Face Trim

- Rectangular holes on bottom of access panel should be covered.
- Approved for 0"-4" finishing material on inside fit method
- If finishing materials are O-1" thick, the outer trim ring should be adjusted out so that the trim ring overlaps the finishing material. This is intended to provide the cleanest look.
- If finishing materials are 1-4" thick, install the trim ring all the way in and place finishing material over the trim ring.

## FINISHED OPENING DIMENSIONS



Inside Fit Method (Clean Face Trim)



**Specifications** MEZZO72

### **APPLIANCE LOCATION**



#### WALL PENETRATION



## **MANTEL PROJECTIONS - COMBUSTIBLE**



# MANTEL PROJECTIONS - NON-COMBUSTIBLE



#### FRAMING DIMENSION



#### **CLEARANCES TO COMBUSTIBLES**



# MANTEL LEG/WALL PROJECTIONS



| PRODUCT LISTING CODES |                  |  |  |  |
|-----------------------|------------------|--|--|--|
| US                    | ANSI Z21.88-2014 |  |  |  |
| CAN                   | CSA 2.33-2014    |  |  |  |
| C UL US LISTED        | UL307B           |  |  |  |

Product information provided is not complete and is subject to change without notice. Product installation must adhere strictly to instructions accompanying product to avoid risk of fire and potential injury.

Additional information can be found online at www.heatnglo.com



Lakeville, MN Web: heatnglo.com Phone: 888-427-3973 952-985-6000