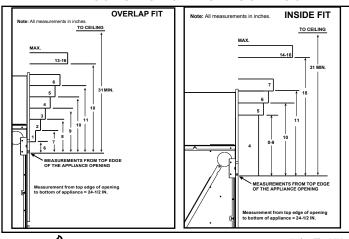

## FINISHED OPENING DIMENSIONS

Inside Fit Method (Clean Face Trim)

**Specifications** MEZZO72