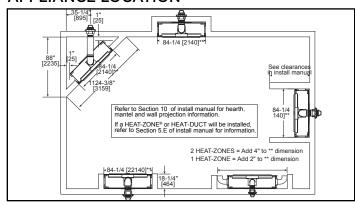

| Framing | Actual | Framing | Actual | Framing | 71-1/2 x 12-1/2 |
|         | 82          | 84-1/4  | 82         | 84-1/4  | 47-3/4 | 48      | 17-1/8 | 18-1/4  |                 |



## FRONT DIMENSIONS



Clean Face Trim

- Rectangular holes on bottom of access panel should be covered.
- Approved for 0"-4" finishing material on inside fit method
- If finishing materials are O-1" thick, the outer trim ring should be adjusted out so that the trim ring overlaps the finishing material. This is intended to provide the cleanest look.
- If finishing materials are 1-4" thick, install the trim ring all the way in and place finishing material over the trim ring.

## FINISHED OPENING DIMENSIONS



Inside Fit Method (Clean Face Trim)



**Specifications** MEZZO72

### **APPLIANCE LOCATION**



#### WALL PENETRATION



## **MANTEL PROJECTIONS - COMBUSTIBLE**



# MANTEL PROJECTIONS - NON-COMBUSTIBLE



#### FRAMING DIMENSION



#### **CLEARANCES TO COMBUSTIBLES**



# MANTEL LEG/WALL PROJECTIONS



| PRODUCT LISTING CODES |                  |  |  |  |
|-----------------------|------------------|--|--|--|
| US                    | ANSI Z21.88-2014 |  |  |  |
| CAN                   | CSA 2.33-2014    |  |  |  |
| C UL US LISTED        | UL307B           |  |  |  |

Product information provided is not complete and is subject to change without notice. Product installation must adhere strictly to instructions accompanying product to avoid risk of fire and potential injury.

Additional information can be found online at www.heatnglo.com



Lakeville, MN Web: heatnglo.com Phone: 888-