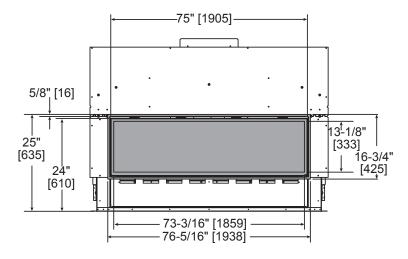

## FINISHED OPENING DIMENSIONS

Inside Fit Method (Clean Face Trim)

**Specifications** MEZZO72