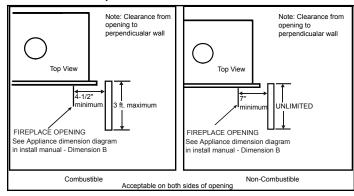

NS



Clean Face Trim

- Rectangular holes on bottom of access panel should be covered.
- Approved for 0"-4" finishing material on inside fit method
- If finishing materials are O-1" thick, the outer trim ring should be adjusted out so that the trim ring overlaps the finishing material. This is intended to provide the cleanest look.
- If finishing materials are 1-4" thick, install the trim ring all the way in and place finishing material over the trim ring.

## FINISHED OPENING DIMENSIONS



Inside Fit Method (Clean Face Trim)



**Specifications** MEZZO72

### **APPLIANCE LOCATION**



#### WALL PENETRATION



## **MANTEL PROJECTIONS - COMBUSTIBLE**



# MANTEL PROJECTIONS - NON-COMBUSTIBLE



#### FRAMING DIMENSION



#### **CLEARANCES TO COMBUSTIBLES**



# MANTEL LEG/WALL PROJECTIONS



| PRODUCT LISTING CODES |                  |  |  |  |
|-----------------------|------------------|--|--|--|
| US                    | ANSI Z21.88-2014 |  |  |  |
| CAN                   | CSA 2.33-2014    |  |  |  |
| C UL US LISTED        | UL307B           |  |  |  |

Product information provided is not complete and is subject to change without notice. Product installation must adhere strictly to instructions accompanying product to avoid risk of fire and potential injury.

Additional information can be found online at www.heatnglo.com



Lakeville, MN Web: heatnglo.com Phone: 888-427-3973 952-985-6000