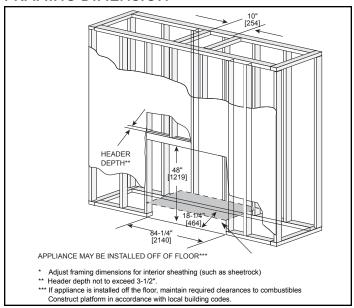

/4 | 48      | 17-1/8 | 18-1/4  |                 |



## FRONT DIMENSIONS



Clean Face Trim

- Rectangular holes on bottom of access panel should be covered.
- Approved for 0"-4" finishing material on inside fit method
- If finishing materials are O-1" thick, the outer trim ring should be adjusted out so that the trim ring overlaps the finishing material. This is intended to provide the cleanest look.
- If finishing materials are 1-4" thick, install the trim ring all the way in and place finishing material over the trim ring.

## FINISHED OPENING DIMENSIONS



Inside Fit Method (Clean Face Trim)



**Specifications** MEZZO72

### **APPLIANCE LOCATION**



#### WALL PENETRATION



## **MANTEL PROJECTIONS - COMBUSTIBLE**



# MANTEL PROJECTIONS - NON-COMBUSTIBLE



#### FRAMING DIMENSION



#### **CLEARANCES TO COMBUSTIBLES**



# MANTEL LEG/WALL PROJECTIONS



| PRODUCT LISTING CODES |                  |  |  |  |
|-----------------------|------------------|--|--|--|
| US                    | ANSI Z21.88-2014 |  |  |  |
| CAN                   | CSA 2.33-2014    |  |  |  |
| C UL US LISTED        | UL307B           |  |  |  |

Product information provided is not complete and is subject to change without notice. Product installation must adhere strictly to instructions accompanying product to avoid risk of fire and potential injury.

Additional information can be found online at www.heatnglo.com



Lakeville, MN Web: heatnglo.com Phone: 888-427-3973 952-985-6000