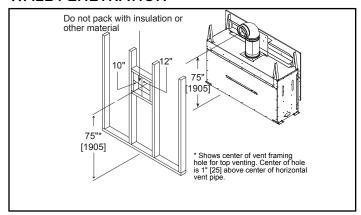

Framing | Actual | Framing | 71-1/2 x 12-1/2 |
|         | 82          | 84-1/4  | 82         | 84-1/4  | 47-3/4 | 48      | 17-1/8 | 18-1/4  |                 |



## FRONT DIMENSIONS



Clean Face Trim

- Rectangular holes on bottom of access panel should be covered.
- Approved for 0"-4" finishing material on inside fit method
- If finishing materials are O-1" thick, the outer trim ring should be adjusted out so that the trim ring overlaps the finishing material. This is intended to provide the cleanest look.
- If finishing materials are 1-4" thick, install the trim ring all the way in and place finishing material over the trim ring.

## FINISHED OPENING DIMENSIONS



Inside Fit Method (Clean Face Trim)



**Specifications** MEZZO72

### **APPLIANCE LOCATION**



#### WALL PENETRATION



## **MANTEL PROJECTIONS - COMBUSTIBLE**



# MANTEL PROJECTIONS - NON-COMBUSTIBLE



#### FRAMING DIMENSION



#### **CLEARANCES TO COMBUSTIBLES**



# MANTEL LEG/WALL PROJECTIONS



| PRODUCT LISTING CODES |                  |  |  |  |
|-----------------------|------------------|--|--|--|
| US                    | ANSI Z21.88-2014 |  |  |  |
| CAN                   | CSA 2.33-2014    |  |  |  |
| C UL US LISTED        | UL307B           |  |  |  |

Product information provided is not complete and is subject to change without notice. Product installation must adhere strictly to instructions accompanying product to avoid risk of fire and potential injury.

Additional information can be found online at www.heatnglo.com



Lakeville, MN Web: heatnglo.com Phone: 888-427-3973 952-985-6000