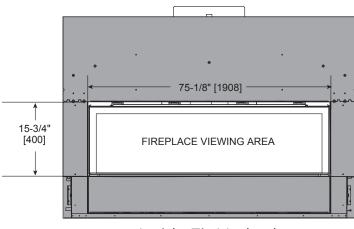

## FRONT DIMENSIONS

Clean Face Trim

- Rectangular holes on bottom of access panel should be covered.
- Approved for 0"-4" finishing material on inside fit method
- If finishing materials are O-1" thick, the outer trim ring should be adjusted out so that the trim ring overlaps the finishing material. This is intended to provide the cleanest look.
- If finishing materials are 1-4" thick, install the trim ring all the way in and place finishing material over the trim ring.