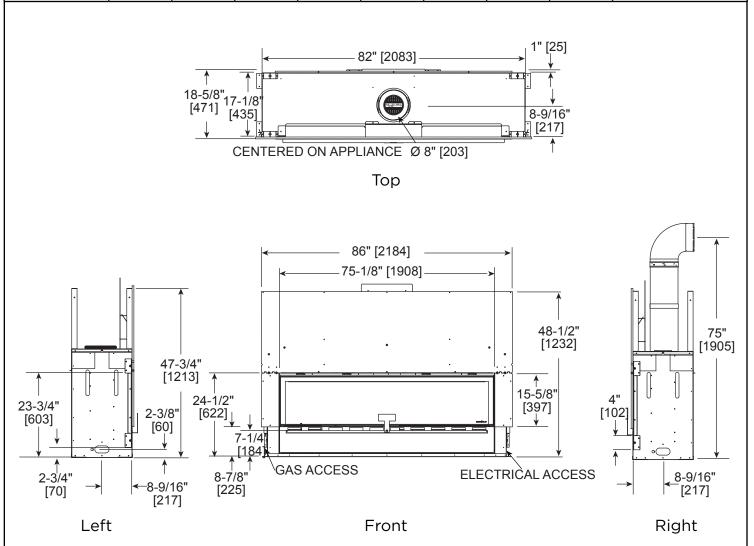

Specifications MEZZO72

Please consult the manufacturer's installation manual for all details and requirements before making a final design layout decision.

MEZZO72 72" Direct Vent Gas Fireplace

| MODEL   | FRONT WIDTH |         | BACK WIDTH |         | HEIGHT |         | DEPTH  |         | GLASS SIZE      |
|---------|-------------|---------|------------|---------|--------|---------|--------|---------|-----------------|
| MEZZO72 | Actual      | Framing | Actual     | Framing | Actual | Framing | Actual | Framing | 71-1/2 x 12-1/2 |
|         | 82          | 84-1/4  | 82         | 84-1/4  | 47-3/4 | 48      | 17-1/8 | 18-1/4  |                 |

## FRONT DIMENSIONS

Clean Face Trim

- Rectangular holes on bottom of access panel should be covered.
- Approved for 0"-4" finishing material on inside fit method
- If finishing materials are O-1" thick, the outer trim ring should be adjusted out so that the trim ring overlaps the finishing material. This is intended to provide the cleanest look.
- If finishing materials are 1-4" thick, install the trim ring all the way in and place finishing material over the trim ring.