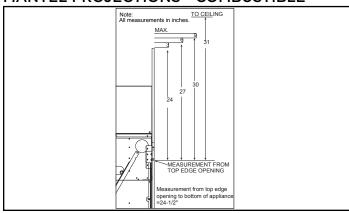

/2 |
|         | 82          | 84-1/4  | 82         | 84-1/4  | 47-3/4 | 48      | 17-1/8 | 18-1/4  |                 |



## FRONT DIMENSIONS



Clean Face Trim

- Rectangular holes on bottom of access panel should be covered.
- Approved for 0"-4" finishing material on inside fit method
- If finishing materials are O-1" thick, the outer trim ring should be adjusted out so that the trim ring overlaps the finishing material. This is intended to provide the cleanest look.
- If finishing materials are 1-4" thick, install the trim ring all the way in and place finishing material over the trim ring.

## FINISHED OPENING DIMENSIONS



Inside Fit Method (Clean Face Trim)



**Specifications** MEZZO72

### **APPLIANCE LOCATION**



#### WALL PENETRATION



## **MANTEL PROJECTIONS - COMBUSTIBLE**



# MANTEL PROJECTIONS - NON-COMBUSTIBLE



#### FRAMING DIMENSION



#### **CLEARANCES TO COMBUSTIBLES**



# MANTEL LEG/WALL PROJECTIONS



| PRODUCT LISTING CODES |                  |  |  |  |
|-----------------------|------------------|--|--|--|
| US                    | ANSI Z21.88-2014 |  |  |  |
| CAN                   | CSA 2.33-2014    |  |  |  |
| C UL US LISTED        | UL307B           |  |  |  |

Product information provided is not complete and is subject to change without notice. Product installation must adhere strictly to instructions accompanying product to avoid risk of fire and potential injury.

Additional information can be found online at www.heatnglo.com



Lakeville, MN Web: heatnglo.com Phone: 888-427-3973 952-985-6000