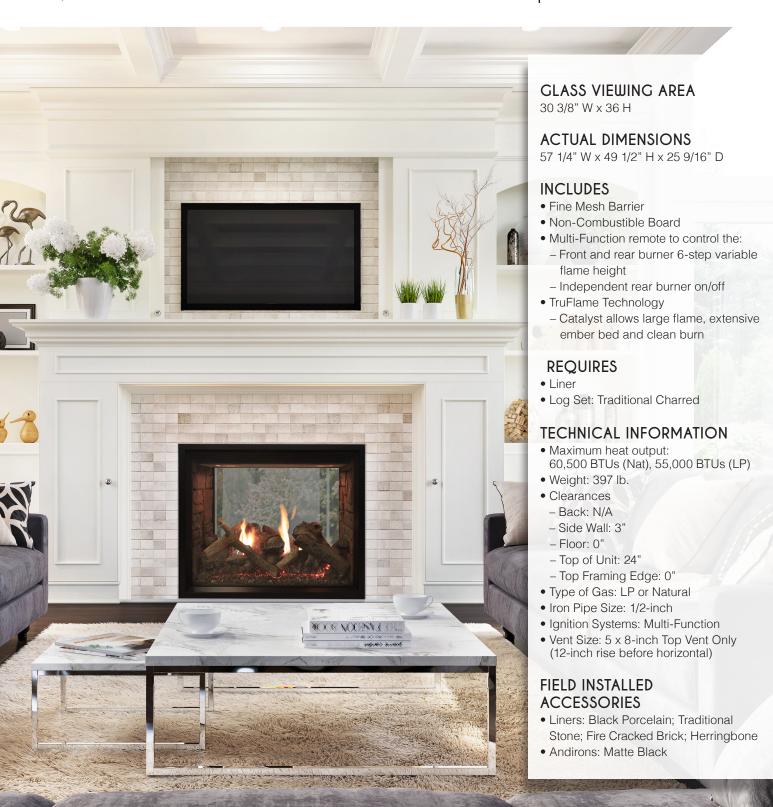

## Direct-Vent Fireplaces Renegade DVCT40CBP

Spec Sheet





## **DVCT40CSP**







| Clearance to Combustibles (in inches)                                                             |                              |                              |
|---------------------------------------------------------------------------------------------------|------------------------------|------------------------------|
|                                                                                                   | Distance from<br>Wall Facing | Distance from Top of Opening |
| Α                                                                                                 | 2                            | 14                           |
| В                                                                                                 | 4