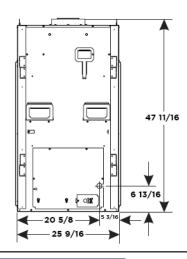

## Direct-Vent Fireplaces Renegade DVCT40CBP

Spec Sheet





## **DVCT40CSP**







| Clearance to Combustibles (in inches)                                                             |                              |                              |
|---------------------------------------------------------------------------------------------------|------------------------------|------------------------------|
|                                                                                                   | Distance from<br>Wall Facing | Distance from Top of Opening |
| Α                                                                                                 | 2                            | 14                           |
| В                                                                                                 | 4                            | 15 5/8