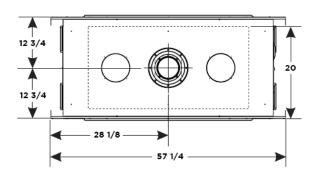

## Direct-Vent Fireplaces Renegade DVCT40CBP

Spec Sheet





## **DVCT40CSP**







| Clearance to Combustibles (in inches)                                                             |                              |                              |
|---------------------------------------------------------------------------------------------------|------------------------------|------------------------------|
|                                                                                                   | Distance from<br>Wall Facing | Distance from Top of Opening |
| Α                                                                                                 | 2                            | 14                           |
| В                                                                                                 | 4                            | 15 5/