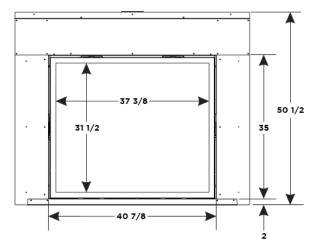

## Direct-Vent Fireplaces Renegade DVCT40CBP

Spec Sheet





## **DVCT40CSP**







| Clearance to Combustibles (in inches)                                                             |                              |                              |
|---------------------------------------------------------------------------------------------------|------------------------------|------------------------------|
|                                                                                                   | Distance from<br>Wall Facing | Distance from Top of Opening |
| Α                                                                                                 | 2                            | 14                           |
| В                                                                                                 | 4                            | 15 5/8