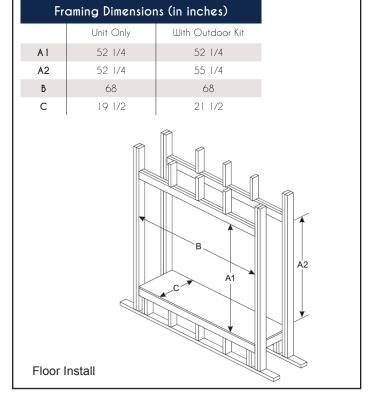

Empire is committed to continuous product improvement; specifications are subject to change without notice. Dimensions in this brochure are approximate; read and follow the framing dimensions in the owners manual supplied with your Empire product. Flame size, shape, and color will vary from photos. Our mantels feature natural veneers and hand-rubbed finishes – wood grain and color will vary. Adjust light levels and use "natural light" incandescent bulbs to enhance the dramatic look for your wooden mantel.