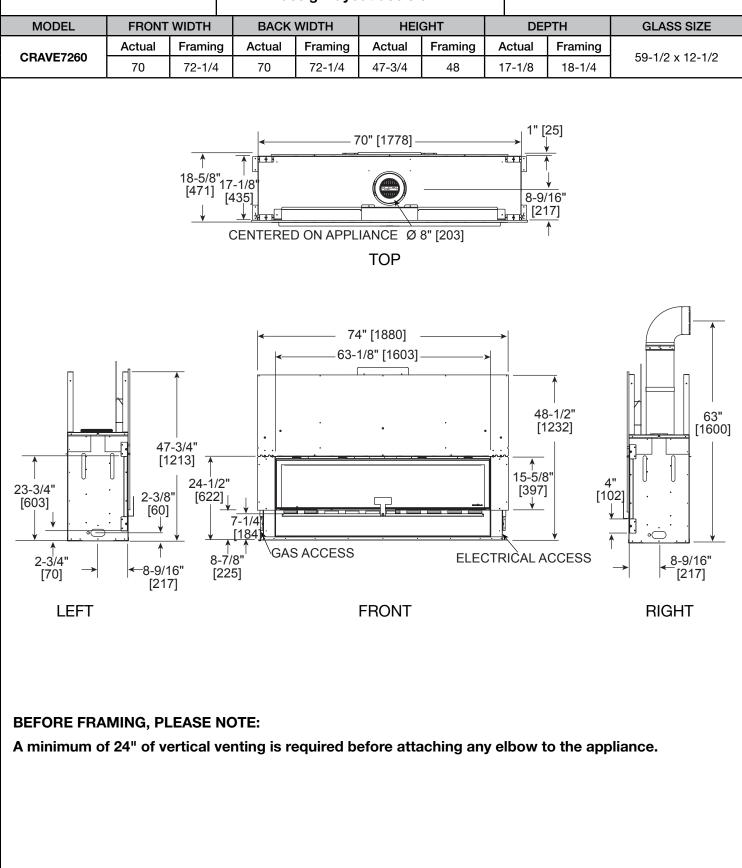

Specifications

The first name in fireplaces

Please consult the manufacturer's installation manual for all details and requirements before making a final design layout decision.

Crave7260 60" Direct Vent Gas Fireplace

Crave CRAVE7260

Additional information can be found online at www.heatilator.com

# FRAMING DIMENSIONS