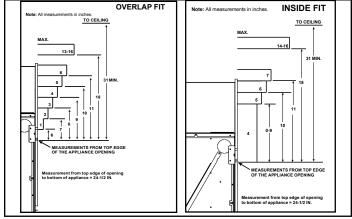

#### FRONT DIMENSIONS

#### **CLEAN FACE TRIM**

- Rectangular holes on bottom of access panel <u>should be</u> <u>covered</u>.
- Approved for 0"-4" finishing material on inside fit method
- If finishing materials are 0-1" thick, the outer trim ring should be adjusted out so that the trim ring overlaps the finishing material. This is intended to provide the cleanest look.
- If finishing materials are 1-4" thick, install the trim ring all the way in. Finishing materials may not extend past the outside edge of the trim ring.

#### FINISHED OPENING DIMENSIONS

### FOUR SQUARE FRONT

- Rectangular holes on bottom of access panel <u>must be exposed</u>.
- ONLY approved for 0"-1" finishing material on overlap fit method

### **ILLUSION FRONT**

- Rectangular holes on bottom of access panel <u>must be exposed</u>.
- ONLY approved for 0"-1" finishing material on overlap fit method

The first name in fireplaces