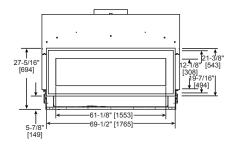

#### FINISHED OPENING DIMENSIONS

### **ILLUSION FRONT**

- Rectangular holes on bottom of access panel <u>must be exposed</u>.
- ONLY approved for 0"-1" finishing material on overlap fit method

The first name in fireplaces