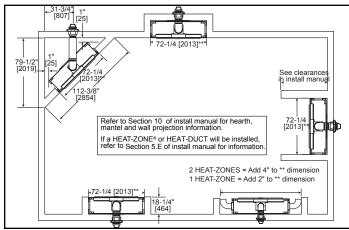

# APPLIANCE LOCATION

# MANTEL PROJECTIONS - COMBUSTIBLE

## MANTEL PROJECTIONS - NON-COMBUSTIBLE

# FRAMING DIMENSIONS

### CLEARANCES TO COMBUSTIBLES

#### MANTEL LEG/WALL PROJECTIONS

| US  | ANSI Z21.88-2014 |
|-----|------------------|
| CAN | CSA 2.33-2014    |
|     | UL307B           |

complete and is subject to change without notice. Product installation must adhere strictly to instructions accompanying product to avoid risk of fire and potential injury.