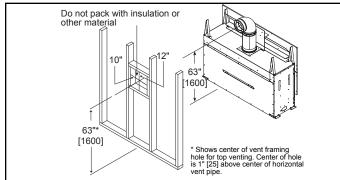

n inside fit method
- If finishing materials are 0-1" thick, the outer trim ring should be adjusted out so that the trim ring overlaps the finishing material. This is intended to provide the cleanest look.
- If finishing materials are 1-4" thick, install the trim ring all the way in. Finishing materials may not extend past the outside edge of the trim ring.

#### FINISHED OPENING DIMENSIONS



### FOUR SQUARE FRONT

- Rectangular holes on bottom of access panel <u>must be exposed</u>.
- ONLY approved for 0"-1" finishing material on overlap fit method



### **ILLUSION FRONT**

- Rectangular holes on bottom of access panel <u>must be exposed</u>.
- ONLY approved for 0"-1" finishing material on overlap fit method



The first name in fireplaces

# APPLIANCE LOCATION



### WALL PENETRATION



# MANTEL PROJECTIONS - COMBUSTIBLE



## MANTEL PROJECTIONS - NON-COMBUSTIBLE



# FRAMING DIMENSIONS



### CLEARANCES TO COMBUSTIBLES



#### MANTEL LEG/WALL PROJECTIONS



| US  | ANSI Z21.88-2014 |
|-----|------------------|
| CAN | CSA 2.33-2014    |
|     | UL307B           |

complete and is subject to change without notice. Product installation must adhere strictly to instructions accompanying product to avoid risk of fire and potential injury.

Additional information can be found online at www.heatilator.com

meatilator

The first name in fireplaces