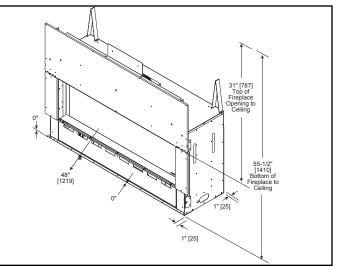

finishing material. This is intended to provide the cleanest look.
- If finishing materials are 1-4" thick, install the trim ring all the way in. Finishing materials may not extend past the outside edge of the trim ring.

#### FINISHED OPENING DIMENSIONS



### FOUR SQUARE FRONT

- Rectangular holes on bottom of access panel <u>must be exposed</u>.
- ONLY approved for 0"-1" finishing material on overlap fit method



### **ILLUSION FRONT**

- Rectangular holes on bottom of access panel <u>must be exposed</u>.
- ONLY approved for 0"-1" finishing material on overlap fit method



The first name in fireplaces

# APPLIANCE LOCATION



### WALL PENETRATION



# MANTEL PROJECTIONS - COMBUSTIBLE



## MANTEL PROJECTIONS - NON-COMBUSTIBLE



# FRAMING DIMENSIONS



### CLEARANCES TO COMBUSTIBLES



#### MANTEL LEG/WALL PROJECTIONS



| US  | ANSI Z21.88-2014 |
|-----|------------------|
| CAN | CSA 2.33-2014    |
|     | UL307B           |

complete and is subject to change without notice. Product installation must adhere strictly to instructions accompanying product to avoid risk of fire and potential injury.

Additional information can be found online at www.heatilator.com

meatilator

The first name in fireplaces