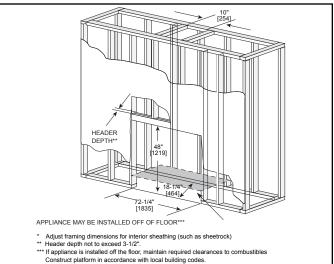

o that the trim ring overlaps the finishing material. This is intended to provide the cleanest look.
- If finishing materials are 1-4" thick, install the trim ring all the way in. Finishing materials may not extend past the outside edge of the trim ring.

#### FINISHED OPENING DIMENSIONS



### FOUR SQUARE FRONT

- Rectangular holes on bottom of access panel <u>must be exposed</u>.
- ONLY approved for 0"-1" finishing material on overlap fit method



### **ILLUSION FRONT**

- Rectangular holes on bottom of access panel <u>must be exposed</u>.
- ONLY approved for 0"-1" finishing material on overlap fit method



The first name in fireplaces

# APPLIANCE LOCATION



### WALL PENETRATION



# MANTEL PROJECTIONS - COMBUSTIBLE



## MANTEL PROJECTIONS - NON-COMBUSTIBLE



# FRAMING DIMENSIONS



### CLEARANCES TO COMBUSTIBLES



#### MANTEL LEG/WALL PROJECTIONS



| US  | ANSI Z21.88-2014 |
|-----|------------------|
| CAN | CSA 2.33-2014    |
|     | UL307B           |

complete and is subject to change without notice. Product installation must adhere strictly to instructions accompanying product to avoid risk of fire and potential injury.

Additional information can be found online at www.heatilator.com

meatilator

The first name in fireplaces