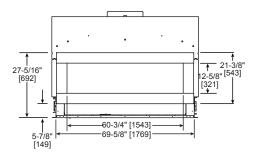

#### FINISHED OPENING DIMENSIONS

### FOUR SQUARE FRONT

- Rectangular holes on bottom of access panel <u>must be exposed</u>.
- ONLY approved for 0"-1" finishing material on overlap fit method