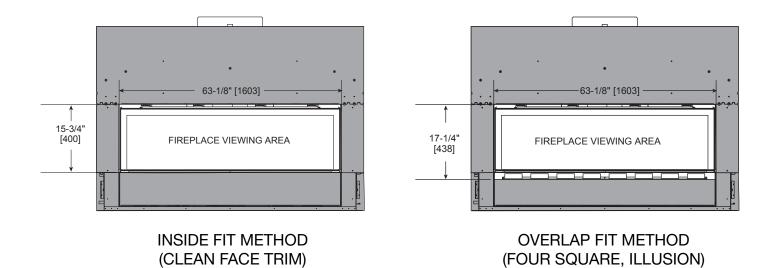

# **Decorative Front Dimensions and Framing**

#### FRONT DIMENSIONS

#### **CLEAN FACE TRIM**

- Rectangular holes on bottom of access panel <u>should be</u> <u>covered</u>.
- Approved for 0"-4" finishing material on inside fit method
- If finishing materials are 0-1" thick, the outer trim ring should be adjusted out so that the trim ring overlaps the finishing material. This is intended to provide the cleanest look.
- If finishing materials are 1-4" thick, install the trim ring all the way in. Finishing materials may not extend past the outside edge of the trim ring.

#### FINISHED OPENING DIMENSIONS

### FOUR SQUARE FRONT

- Rectangular holes on bottom of access panel <u>must be exposed</u>.
- ONLY approved for 0"-1" finishing material on overlap fit method

### **ILLUSION FRONT**

- Rectangular holes on bottom of access panel <u>must be exposed</u>.
- ONLY approved for 0"-1" finishing material on overlap fit method

The first name in fireplaces