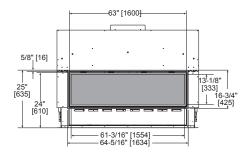

# **Decorative Front Dimensions and Framing**

#### FRONT DIMENSIONS

#### **CLEAN FACE TRIM**

- Rectangular holes on bottom of access panel <u>should be</u> <u>covered</u>.
- Approved for 0"-4" finishing material on inside fit method
- If finishing materials are 0-1" thick, the outer trim ring should be adjusted out so that the trim ring overlaps the finishing material. This is intended to provide the cleanest look.
- If finishing materials are 1-4" thick, install the trim ring all the way in. Finishing materials may not extend past the outside edge of the trim ring.