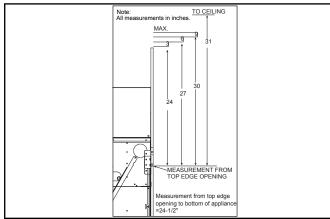

erials are 0-1" thick, the outer trim ring should be adjusted out so that the trim ring overlaps the finishing material. This is intended to provide the cleanest look.
- If finishing materials are 1-4" thick, install the trim ring all the way in. Finishing materials may not extend past the outside edge of the trim ring.

#### FINISHED OPENING DIMENSIONS



### FOUR SQUARE FRONT

- Rectangular holes on bottom of access panel <u>must be exposed</u>.
- ONLY approved for 0"-1" finishing material on overlap fit method



### **ILLUSION FRONT**

- Rectangular holes on bottom of access panel <u>must be exposed</u>.
- ONLY approved for 0"-1" finishing material on overlap fit method



The first name in fireplaces

# APPLIANCE LOCATION



### WALL PENETRATION



# MANTEL PROJECTIONS - COMBUSTIBLE



## MANTEL PROJECTIONS - NON-COMBUSTIBLE



# FRAMING DIMENSIONS



### CLEARANCES TO COMBUSTIBLES



#### MANTEL LEG/WALL PROJECTIONS



| US  | ANSI Z21.88-2014 |
|-----|------------------|
| CAN | CSA 2.33-2014    |
|     | UL307B           |

complete and is subject to change without notice. Product installation must adhere strictly to instructions accompanying product to avoid risk of fire and potential injury.

Additional information can be found online at www.heatilator.com

meatilator

The first name in fireplaces