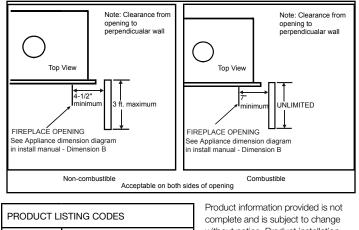

# MANTEL PROJECTIONS - COMBUSTIBLE

## MANTEL PROJECTIONS - NON-COMBUSTIBLE

### CLEARANCES TO COMBUSTIBLES

#### MANTEL LEG/WALL PROJECTIONS

| US  | ANSI Z21.88-2014 |
|-----|------------------|
| CAN | CSA 2.33-2014    |
|     | UL307B           |

complete and is subject to change without notice. Product installation must adhere strictly to instructions accompanying product to avoid risk of fire and potential injury.