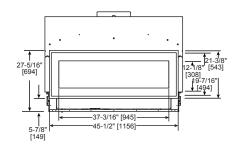

## FOUR SQUARE FRONT

- Rectangular holes on bottom of access panel <u>must be exposed</u>.
- ONLY approved for 0"-1" finishing material on overlap fit method

## **ILLUSION FRONT**

- Rectangular holes on bottom of access panel <u>must be exposed</u>.
- ONLY approved for 0"-1" finishing material on overlap fit method

## FINISHED OPENING DIMENSIONS

INSIDE FIT METHOD (CLEAN FACE TRIM)

OVERLAP FIT METHOD (FOUR SQUARE, ILLUSION)

Specifications Crave CRAVE4836