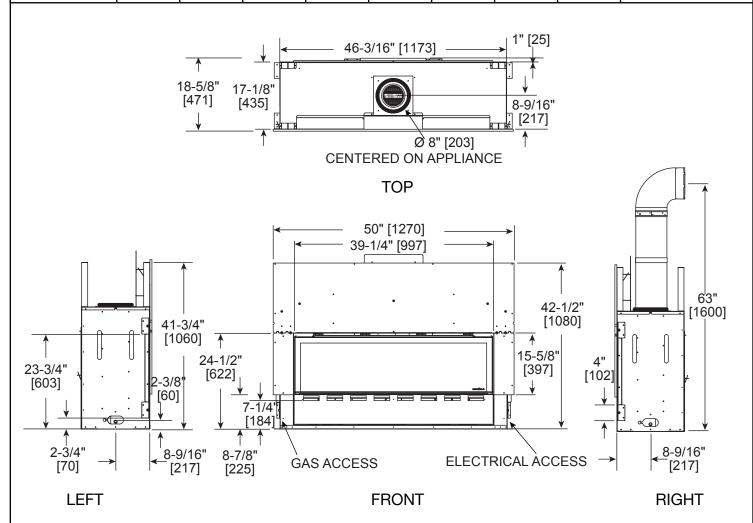

Specifications Crave CRAVE4836

Please consult the manufacturer's installation manual for all details and requirements before making a final design layout decision.

Crave4836
36" Direct Vent Gas Fireplace

| MODEL     | FRONT WIDTH |         | BACK WIDTH |         | HEIGHT |         | DEPTH  |         | GLASS SIZE      |
|-----------|-------------|---------|------------|---------|--------|---------|--------|---------|-----------------|
| CRAVE4836 | Actual      | Framing | Actual     | Framing | Actual | Framing | Actual | Framing | 35-1/2 x 12-1/2 |
|           | 46-3/16     | 48-1/4  | 46-3/16    | 48-1/4  | 41-3/4 | 42      | 17-1/8 | 18-1/4  |                 |

# **BEFORE FRAMING, PLEASE NOTE:**

A minimum of 24" of vertical venting is required before attaching any elbow to the appliance.

## FRAMING DIMENSIONS