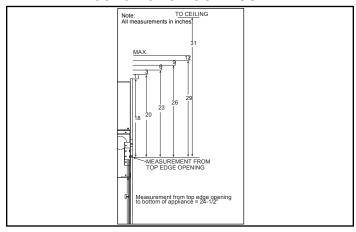

overlaps the finishing material. This is intended to provide the cleanest look.
- If finishing materials are 1-4" thick, install the trim ring all the way in. Finishing materials may not extend past the outside edge of the trim ring.

## FOUR SQUARE FRONT

- Rectangular holes on bottom of access panel <u>must be exposed</u>.
- ONLY approved for 0"-1" finishing material on overlap fit method

## **ILLUSION FRONT**

- Rectangular holes on bottom of access panel <u>must be exposed</u>.
- ONLY approved for 0"-1" finishing material on overlap fit method

## FINISHED OPENING DIMENSIONS



INSIDE FIT METHOD (CLEAN FACE TRIM)



OVERLAP FIT METHOD (FOUR SQUARE, ILLUSION)



Specifications Crave CRAVE4836

#### APPLIANCE LOCATION



#### WALL PENETRATION



## **MANTEL PROJECTIONS - COMBUSTIBLE**



#### **MANTEL PROJECTIONS - NON-COMBUSTIBLE**



## FRAMING DIMENSIONS



#### **CLEARANCES TO COMBUSTIBLES**



## MANTEL LEG/WALL PROJECTIONS



Additional information can be found online at www.heatilator.com