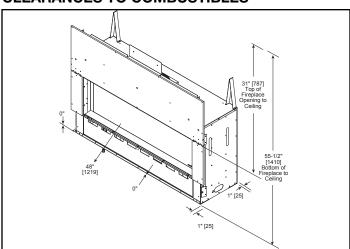

thick, install the trim ring all the way in. Finishing materials may not extend past the outside edge of the trim ring.

## FOUR SQUARE FRONT

- Rectangular holes on bottom of access panel <u>must be exposed</u>.
- ONLY approved for 0"-1" finishing material on overlap fit method

## **ILLUSION FRONT**

- Rectangular holes on bottom of access panel <u>must be exposed</u>.
- ONLY approved for 0"-1" finishing material on overlap fit method

## FINISHED OPENING DIMENSIONS



INSIDE FIT METHOD (CLEAN FACE TRIM)



OVERLAP FIT METHOD (FOUR SQUARE, ILLUSION)



Specifications Crave CRAVE4836

#### APPLIANCE LOCATION



#### WALL PENETRATION



## **MANTEL PROJECTIONS - COMBUSTIBLE**



#### **MANTEL PROJECTIONS - NON-COMBUSTIBLE**



## FRAMING DIMENSIONS



#### **CLEARANCES TO COMBUSTIBLES**



## MANTEL LEG/WALL PROJECTIONS



Additional information can be found online at www.heatilator.com