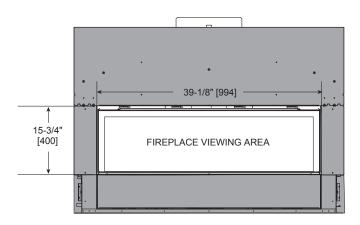

#### FRONT DIMENSIONS

## **CLEAN FACE TRIM**

- Rectangular holes on bottom of access panel <u>should be</u> <u>covered</u>.
- Approved for 0"-4" finishing material on inside fit method
- If finishing materials are 0-1" thick, the outer trim ring should be adjusted out so that the trim ring overlaps the finishing material. This is intended to provide the cleanest look.
- If finishing materials are 1-4" thick, install the trim ring all the way in. Finishing materials may not extend past the outside edge of the trim ring.

## FOUR SQUARE FRONT

- Rectangular holes on bottom of access panel <u>must be exposed</u>.
- ONLY approved for 0"-1" finishing material on overlap fit method

## **ILLUSION FRONT**

- Rectangular holes on bottom of access panel <u>must be exposed</u>.
- ONLY approved for 0"-1" finishing material on overlap fit method