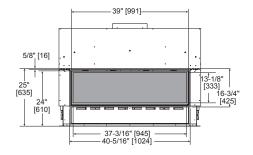

#### FRONT DIMENSIONS

## FINISHED OPENING DIMENSIONS

INSIDE FIT METHOD (CLEAN FACE TRIM)

OVERLAP FIT METHOD (FOUR SQUARE, ILLUSION)

Specifications Crave CRAVE4836