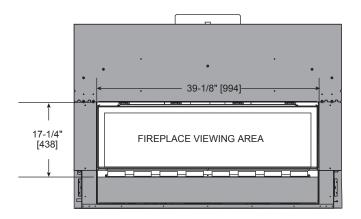

## FINISHED OPENING DIMENSIONS

INSIDE FIT METHOD (CLEAN FACE TRIM)

OVERLAP FIT METHOD (FOUR SQUARE, ILLUSION)

Specifications Crave CRAVE4836