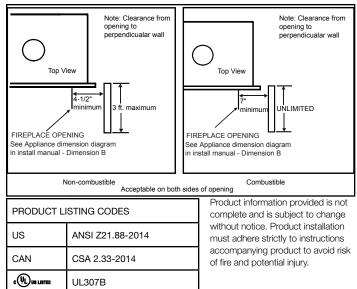

the way in. Finishing materials may not extend past the outside edge of the trim ring.

## FOUR SQUARE FRONT

- Rectangular holes on bottom of access panel <u>must be exposed</u>.
- ONLY approved for 0"-1" finishing material on overlap fit method

## **ILLUSION FRONT**

- Rectangular holes on bottom of access panel <u>must be exposed</u>.
- ONLY approved for 0"-1" finishing material on overlap fit method

## FINISHED OPENING DIMENSIONS



INSIDE FIT METHOD (CLEAN FACE TRIM)



OVERLAP FIT METHOD (FOUR SQUARE, ILLUSION)



Specifications Crave CRAVE4836

#### APPLIANCE LOCATION



#### WALL PENETRATION



## **MANTEL PROJECTIONS - COMBUSTIBLE**



#### **MANTEL PROJECTIONS - NON-COMBUSTIBLE**



## FRAMING DIMENSIONS



#### **CLEARANCES TO COMBUSTIBLES**



## MANTEL LEG/WALL PROJECTIONS



Additional information can be found online at www.heatilator.com