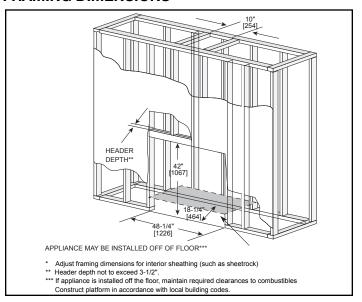

look.
- If finishing materials are 1-4" thick, install the trim ring all the way in. Finishing materials may not extend past the outside edge of the trim ring.

## FOUR SQUARE FRONT

- Rectangular holes on bottom of access panel <u>must be exposed</u>.
- ONLY approved for 0"-1" finishing material on overlap fit method

## **ILLUSION FRONT**

- Rectangular holes on bottom of access panel <u>must be exposed</u>.
- ONLY approved for 0"-1" finishing material on overlap fit method

## FINISHED OPENING DIMENSIONS



INSIDE FIT METHOD (CLEAN FACE TRIM)



OVERLAP FIT METHOD (FOUR SQUARE, ILLUSION)



Specifications Crave CRAVE4836

#### APPLIANCE LOCATION



#### WALL PENETRATION



## **MANTEL PROJECTIONS - COMBUSTIBLE**



#### **MANTEL PROJECTIONS - NON-COMBUSTIBLE**



## FRAMING DIMENSIONS



#### **CLEARANCES TO COMBUSTIBLES**



## MANTEL LEG/WALL PROJECTIONS



Additional information can be found online at www.heatilator.com