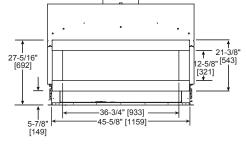

## **CLEAN FACE TRIM**

- Rectangular holes on bottom of access panel <u>should be</u> <u>covered</u>.
- Approved for 0"-4" finishing material on inside fit method
- If finishing materials are 0-1" thick, the outer trim ring should be adjusted out so that the trim ring overlaps the finishing material. This is intended to provide the cleanest look.
- If finishing materials are 1-4" thick, install the trim ring all the way in. Finishing materials may not extend past the outside edge of the trim ring.

## FINISHED OPENING DIMENSIONS

INSIDE FIT METHOD (CLEAN FACE TRIM)

OVERLAP FIT METHOD (FOUR SQUARE, ILLUSION)

Specifications Crave CRAVE4836