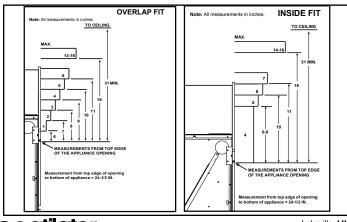

## FINISHED OPENING DIMENSIONS

INSIDE FIT METHOD (CLEAN FACE TRIM)

OVERLAP FIT METHOD (FOUR SQUARE, ILLUSION)

Specifications Crave CRAVE4836