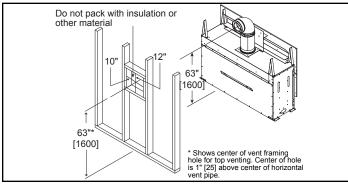

# **BEFORE FRAMING, PLEASE NOTE:**

A minimum of 24" of vertical venting is required before attaching any elbow to the appliance.

## FRAMING DIMENSIONS