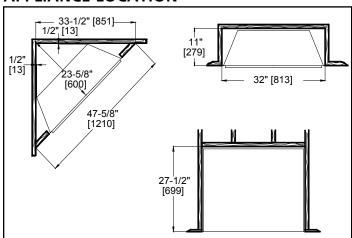

## **APPLIANCE LOCATION**

| PRODUCT LISTING CODES |                      |  |  |
|-----------------------|----------------------|--|--|
| US                    | CSA 22.2 No 46-M1988 |  |  |
| INTERNATIONAL         | CSA 22.2 No 46-M1988 |  |  |