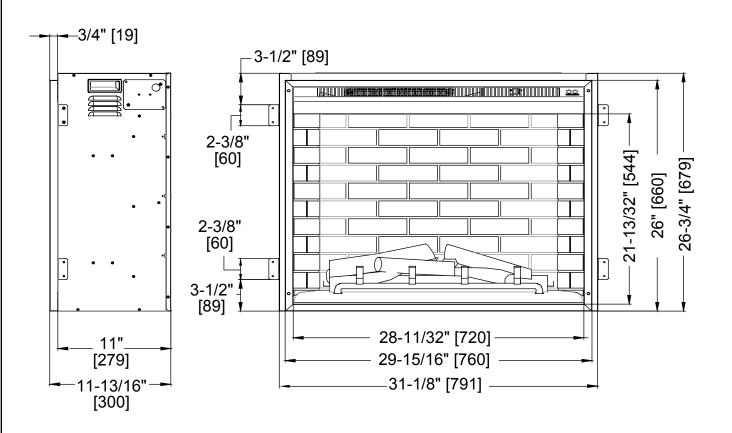

# 30" Built-In Electric Fireplace

| MODEL     | FRONT WIDTH | BACK WIDTH | HEIGHT | DEPTH    | VIEWING AREA        |
|-----------|-------------|------------|--------|----------|---------------------|
| SF-BI30-E | 31-1/8      | 24         | 26-3/4 | 11-13/16 | 28-11/32 x 21-13/32 |

Specifications SF-BI30