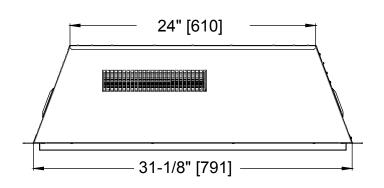

# 30" Built-In Electric Fireplace

| MODEL     | FRONT WIDTH | BACK WIDTH | HEIGHT | DEPTH    | VIEWING AREA        |
|-----------|-------------|------------|--------|----------|---------------------|
| SF-BI30-E | 31-1/8      | 24         | 26-3/4 | 11-13/16 | 28-11/32 x 21-13/32 |

### FINISHING DIMENSIONS