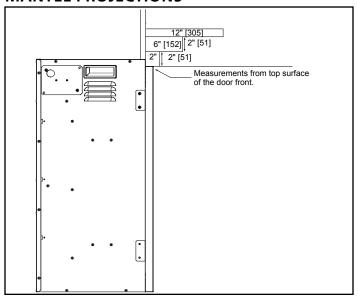

Specifications SF-BI30



Please consult the manufacturer's installation manual for all details and requirements before making a final design layout decision.

# 30" Built-In Electric Fireplace

| MODEL     | FRONT WIDTH | BACK WIDTH | HEIGHT | DEPTH    | VIEWING AREA        |
|-----------|-------------|------------|--------|----------|---------------------|
| SF-BI30-E | 31-1/8      | 24         | 26-3/4 | 11-13/16 | 28-11/32 x 21-13/32 |





Specifications SF-BI30

### **MINIMUM CLEARANCES TO COMBUSTIBLES**

| AREA  | TO COMBUSTIBLES |  |
|-------|-----------------|--|
| SIDES | 0               |  |
| FLOOR | 0               |  |
| ТОР   | 0               |  |
| BACK  | 0               |  |
| FRONT | 36" [914]       |  |

### **MANTEL PROJECTIONS**



### FINISHING DIMENSIONS



## **APPLIANCE LOCATION**



| PRODUCT LISTING CODES |                      |  |  |
|-----------------------|----------------------|--|--|
| US                    | CSA 22.2 No 46-M1988 |  |  |
| INTERNATIONAL         | CSA 22.2 No 46-M1988 |  |  |

Product information provided is not complete and is subject to change without notice. Product installation must adhere strictly to instructions accompanying product to avoid risk of fire and potential injury.

Additional information can be found online at www.fireplaces.com