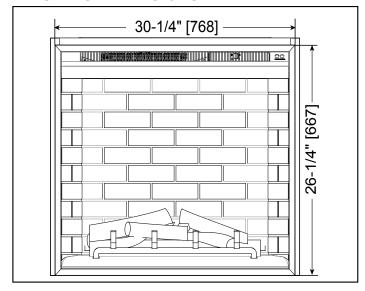

Specifications SF-BI30



Please consult the manufacturer's installation manual for all details and requirements before making a final design layout decision.

# 30" Built-In Electric Fireplace

| MODEL     | FRONT WIDTH | BACK WIDTH | HEIGHT | DEPTH    | VIEWING AREA        |
|-----------|-------------|------------|--------|----------|---------------------|
| SF-BI30-E | 31-1/8      | 24         | 26-3/4 | 11-13/16 | 28-11/32 x 21-13/32 |





Specifications SF-BI30

### **MINIMUM CLEARANCES TO COMBUSTIBLES**

| AREA  | TO COMBUSTIBLES |  |
|-------|-----------------|--|
| SIDES | 0               |  |
| FLOOR | 0               |  |
| ТОР   | 0               |  |
| BACK  | 0               |  |
| FRONT | 36" [914]       |  |

### **MANTEL PROJECTIONS**



### FINISHING DIMENSIONS



## **APPLIANCE LOCATION**



| PRODUCT LISTING CODES |                      |  |  |
|-----------------------|----------------------|--|--|
| US                    | CSA 22.2 No 46-M1988 |  |  |
| INTERNATIONAL         | CSA 22.2 No 46-M1988 |  |  |

Product information provided is not complete and is subject to change without notice. Product installation must adhere strictly to instructions accompanying product to avoid risk of fire and potential injury.

Additional information can be found online at www.fireplaces.com