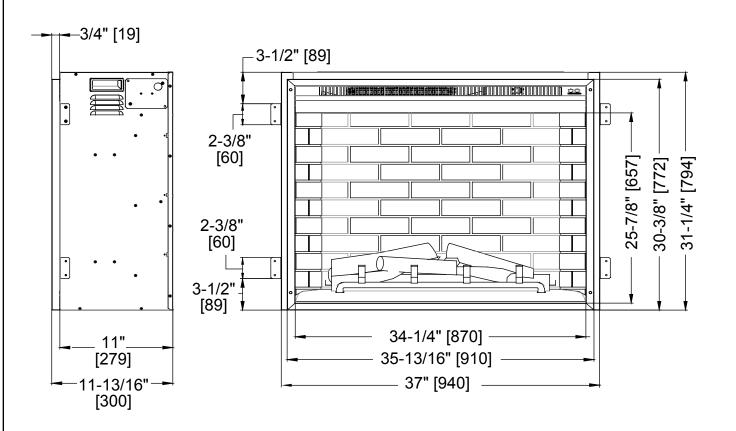

# 36" Built-In Electric Fireplace

| MODEL     | FRONT WIDTH | BACK WIDTH | HEIGHT | DEPTH    | VIEWING AREA    |
|-----------|-------------|------------|--------|----------|-----------------|
| SF-BI36-E | 37          | 29-7/8     | 31-1/4 | 11-13/16 | 34-1/4 x 25-7/8 |