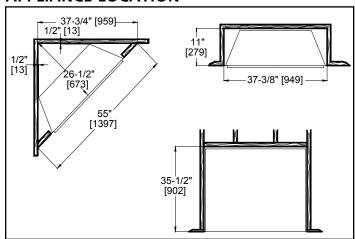

## **APPLIANCE LOCATION**

| PRODUCT LISTING CODES |                      |  |  |
|-----------------------|----------------------|--|--|
| US                    | CSA 22.2 No 46-M1988 |  |  |
| INTERNATIONAL         | CSA 22.2 No 46-M1988 |  |  |