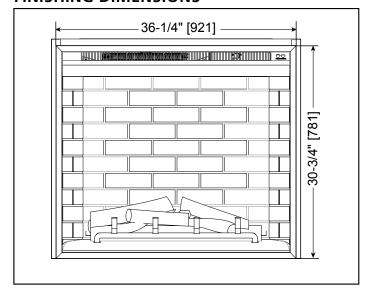

Specifications SF-BI36



Please consult the manufacturer's installation manual for all details and requirements before making a final design layout decision.

# 36" Built-In Electric Fireplace

| MODEL     | FRONT WIDTH | BACK WIDTH | HEIGHT | DEPTH    | VIEWING AREA    |
|-----------|-------------|------------|--------|----------|-----------------|
| SF-BI36-E | 37          | 29-7/8     | 31-1/4 | 11-13/16 | 34-1/4 x 25-7/8 |





Specifications SF-BI36

### **MINIMUM CLEARANCES TO COMBUSTIBLES**

| AREA  | TO COMBUSTIBLES |  |
|-------|-----------------|--|
| SIDES | 0               |  |
| FLOOR | 0               |  |
| ТОР   | 0               |  |
| BACK  | 0               |  |
| FRONT | 36" [914]       |  |

### **MANTEL PROJECTIONS**



### FINISHING DIMENSIONS



## **APPLIANCE LOCATION**



| PRODUCT LISTING CODES |                      |  |  |
|-----------------------|----------------------|--|--|
| US                    | CSA 22.2 No 46-M1988 |  |  |
| INTERNATIONAL         | CSA 22.2 No 46-M1988 |  |  |

Product information provided is not complete and is subject to change without notice. Product installation must adhere strictly to instructions accompanying product to avoid risk of fire and potential injury.

Additional information can be found online at www.fireplaces.com