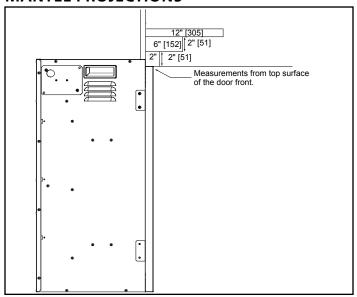

Specifications SF-BI36



Please consult the manufacturer's installation manual for all details and requirements before making a final design layout decision.

# 36" Built-In Electric Fireplace

| MODEL     | FRONT WIDTH | BACK WIDTH | HEIGHT | DEPTH    | VIEWING AREA    |
|-----------|-------------|------------|--------|----------|-----------------|
| SF-BI36-E | 37          | 29-7/8     | 31-1/4 | 11-13/16 | 34-1/4 x 25-7/8 |





Specifications SF-BI36

### **MINIMUM CLEARANCES TO COMBUSTIBLES**

| AREA  | TO COMBUSTIBLES |  |
|-------|-----------------|--|
| SIDES | 0               |  |
| FLOOR | 0               |  |
| ТОР   | 0               |  |
| BACK  | 0               |  |
| FRONT | 36" [914]       |  |

### **MANTEL PROJECTIONS**



### FINISHING DIMENSIONS



## **APPLIANCE LOCATION**



| PRODUCT LISTING CODES |                      |  |  |
|-----------------------|----------------------|--|--|
| US                    | CSA 22.2 No 46-M1988 |  |  |
| INTERNATIONAL         | CSA 22.2 No 46-M1988 |  |  |

Product information provided is not complete and is subject to change without notice. Product installation must adhere strictly to instructions accompanying product to avoid risk of fire and potential injury.

Additional information can be found online at www.fireplaces.com