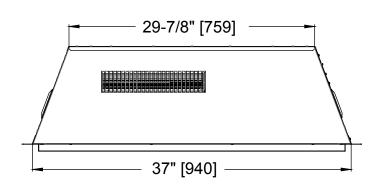

# 36" Built-In Electric Fireplace

| MODEL     | FRONT WIDTH | BACK WIDTH | HEIGHT | DEPTH    | VIEWING AREA    |
|-----------|-------------|------------|--------|----------|-----------------|
| SF-BI36-E | 37          | 29-7/8     | 31-1/4 | 11-13/16 | 34-1/4 x 25-7/8 |