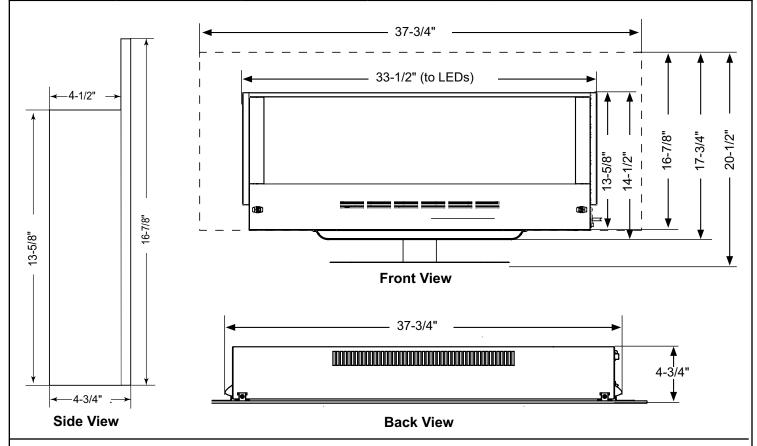

## 38" Wall Mount Electric Fireplace

| MODEL       | FRONT WIDTH | BACK WIDTH | HEIGHT | DEPTH | GLASS SIZE      |
|-------------|-------------|------------|--------|-------|-----------------|
| SF-WMS38-BK | 37-3/4      | 34-3/4     | 17-3/4 | 4-3/4 | 37-3/4 x 16-7/8 |