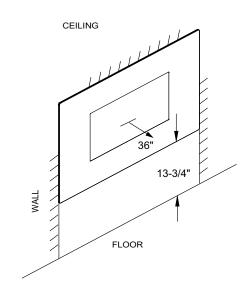

## **Clearance to Combustibles**

| PRODUCT LISTING CODES |                      |  |
|-----------------------|----------------------|--|
| US                    | CSA 22.2 No 46-M1988 |  |
| INTERNATIONAL         | CSA 22.2 No 46-M1988 |  |