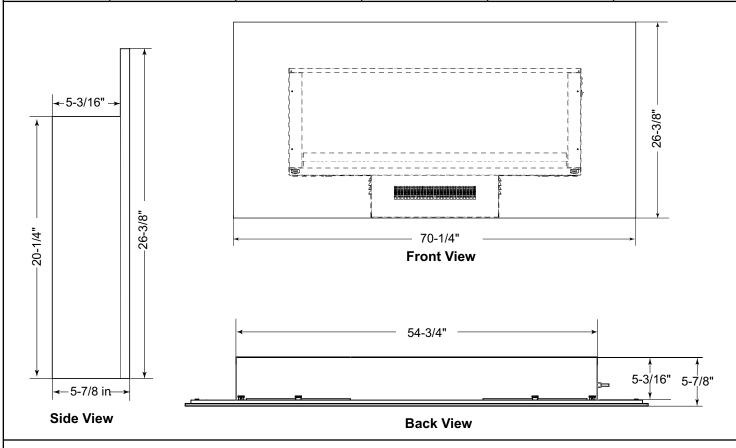

## 70" Wall Mount Electric Fireplace

| MODEL      | FRONT WIDTH | BACK WIDTH | HEIGHT | DEPTH | GLASS SIZE      |
|------------|-------------|------------|--------|-------|-----------------|
| SF-WM70-BK | 70-1/4      | 54-3/4     | 26-3/8 | 5-7/8 | 70-1/4 X 26-3/8 |