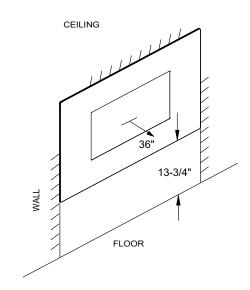

## **Clearance to Combustibles**

| PRODUCT LISTING CODES |                      |  |
|-----------------------|----------------------|--|
| US                    | CSA 22.2 No 46-M1988 |  |
| INTERNATIONAL         | CSA 22.2 No 46-M1988 |  |